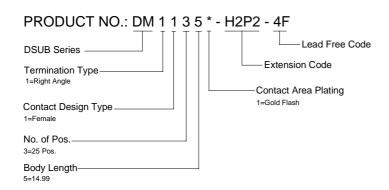

## **SPECIFICATIONS**

### Mechanical

Mating Force: 8.50kg (18.74Lb) max. Umating Force: 0.53kg (1.17Lb) min.

Durability: 500 Cycles

### **Electrical**

Current Rating: 2A

Contact Resistance:  $35m\Omega$ 

Dielectric Withstanding Voltage: 1000V AC/1min min.

Insulation Resistance:  $5000M\Omega$  min.

## **Physical**

Housing: Thermoplastic, UL 94V-0 rated in Burgundy 235C Color

Contact: Copper alloy

**Plating:** See "ORDERING INFORMATION" **Operating Temperature:** -55 to +105

# **D-SUB Connector**

DM Series Right Angle Type, T/H 2.77mm [.109"] Pitch 25 Pos.



## **DRAWING**



## ORDERING INFORMATION