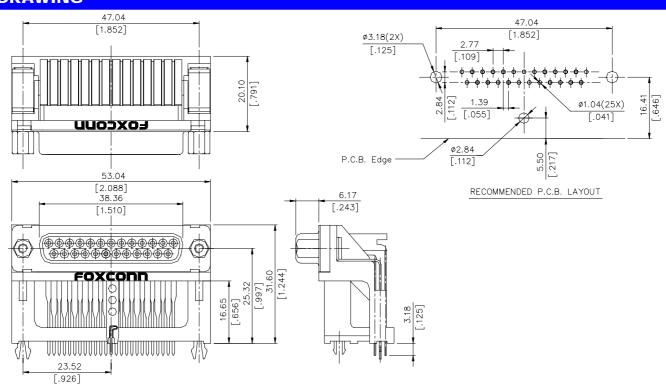

## **SPECIFICATIONS**

### Mechanical

Mating Force: 8.50kg (18.74Lb) max. Umating Force: 0.53kg (1.17Lb) min.

Durability: 500 Cycles

### **Electrical**

Current Rating: 2A

Contact Resistance:  $35m\Omega$ 

Dielectric Withstanding Voltage: 1000V AC/1min min.

Insulation Resistance:  $5000M\Omega$  min.

## **Physical**

Housing: Thermoplastic, UL 94V-0 rated in Burgundy 235C Color

Contact: Copper alloy

**Plating:** See "ORDERING INFORMATION" **Operating Temperature:** -55 to +105

# **D-SUB Connector**

DM Series Right Angle Type, T/H 2.77mm [.109"] Pitch 25 Pos.



## **DRAWING**



## ORDERING INFORMATION