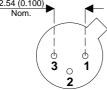

## TO18 (TO206AA) PINOUTS

1 - Emitter 2 - Base 3 - Collector

| Parameter                 | Test Conditions                        | Min. | Тур. | Max. | Units |
|---------------------------|----------------------------------------|------|------|------|-------|
| V <sub>CEO</sub> *        |                                        |      |      | 32   | V     |
| I <sub>C(CONT)</sub>      |                                        |      |      | 0.2  | А     |
| h <sub>FE</sub>           | @ 5/2m (V $_{\rm CE}$ / I $_{\rm c}$ ) | 250  |      | 460  | -     |
| f <sub>t</sub>            |                                        |      | 100M |      | Hz    |
| P <sub>D</sub>            |                                        |      |      | 0.36 | W     |
| + • • • • • • • • •       |                                        |      |      |      |       |
| * Maximum Working Voltage |                                        |      |      |      |       |