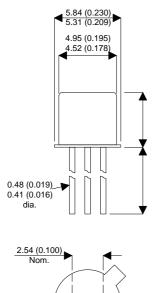

Dimensions in mm (inches).

**Bipolar PNP Device in a** Hermetically sealed TO18 Metal Package.

**Bipolar PNP Device.** 

 $V_{CEO} = 32V$ 

 $I_{c} = 0.2A$ 

All Semelab hermetically sealed products can be processed in accordance with the requirements of BS, CECC and JAN, JANTX, JANTXV and JANS specifications