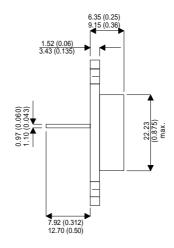

Dimensions in mm (inches).

## TO3 (TO204AA) PINOUTS

1 – Base 2 – Emitter Case

Case - Collector

| Parameter                 | Test Conditions           | Min. | Тур. | Max. | Units |
|---------------------------|---------------------------|------|------|------|-------|
| V <sub>CEO</sub> *        |                           |      |      | 100  | V     |
| I <sub>C(CONT)</sub>      |                           |      |      | 20   | Α     |
| h <sub>FE</sub>           | @ $5/10 (V_{CE} / I_{C})$ | 20   |      | 80   | -     |
| f <sub>t</sub>            |                           |      | 10M  |      | Hz    |
| P <sub>D</sub>            |                           |      |      | 65   | W     |
| * Maximum Working Voltage |                           |      |      |      |       |