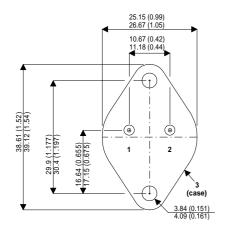

Dimensions in mm (inches).

## TO3 (TO204AA) PINOUTS

1 – Base 2 – Emitter Case

Case - Collector

| Parameter                 | Test Conditions           | Min. | Тур. | Max. | Units |
|---------------------------|---------------------------|------|------|------|-------|
| V <sub>CEO</sub> *        |                           |      |      | 100  | V     |
| I <sub>C(CONT)</sub>      |                           |      |      | 20   | Α     |
| h <sub>FE</sub>           | @ $5/10 (V_{CE} / I_{C})$ | 20   |      | 80   | -     |
| f <sub>t</sub>            |                           |      | 10M  |      | Hz    |
| P <sub>D</sub>            |                           |      |      | 65   | W     |
| * Maximum Working Voltage |                           |      |      |      |       |