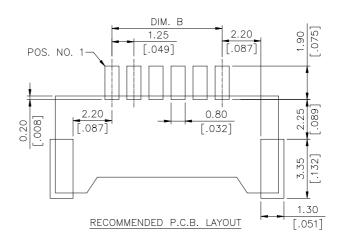

### **DRAWING**

# ORDERING INFORMATION

|  | HS8806*-*** | 06   | 12.65  | 6.25   | 8.77   | 5.00   | 9.10   | 7.90   |
|--|-------------|------|--------|--------|--------|--------|--------|--------|
|  |             |      | [.498] | [.246] | [.346] | [.197] | [.359] | [.311] |
|  | HS8804*-*** | 04   | 10.15  | 3.75   | 6.27   | 2.50   | 6.60   | 5.40   |
|  |             |      | [.4]   | [.148] | [.247] | [.098] | [.26]  | [.213] |
|  | HS8802*-*** | 03   | 7.65   | 1.25   | 3.77   | 0.00   | 4.10   | 2.90   |
|  |             |      | [.301] | [.049] | [.149] | [.000] | [.162] | [.114] |
|  | P/N         | POS. | DIM. A | DIM. B | DIM. C | DIM. D | DIM. F | DIM. F |