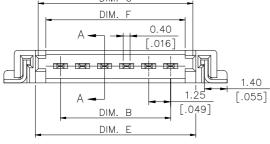

### **DRAWING**

# ORDERING INFORMATION

|  | HS8806*-*** | 06   | 12.65  | 6.25   | 8.77   | 5.00   | 9.10   | 7.90   |
|--|-------------|------|--------|--------|--------|--------|--------|--------|
|  |             |      | [.498] | [.246] | [.346] | [.197] | [.359] | [.311] |
|  | HS8804*-*** | 04   | 10.15  | 3.75   | 6.27   | 2.50   | 6.60   | 5.40   |
|  |             |      | [.4]   | [.148] | [.247] | [.098] | [.26]  | [.213] |
|  | HS8802*-*** | 03   | 7.65   | 1.25   | 3.77   | 0.00   | 4.10   | 2.90   |
|  |             |      | [.301] | [.049] | [.149] | [.000] | [.162] | [.114] |
|  | P/N         | POS. | DIM. A | DIM. B | DIM. C | DIM. D | DIM. F | DIM. F |