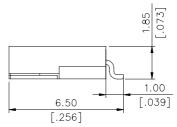

## **Head Connector**

HS88 Series R/A, SMT Type Plug 1.25 mm [.049] Pitch

### **DRAWING**