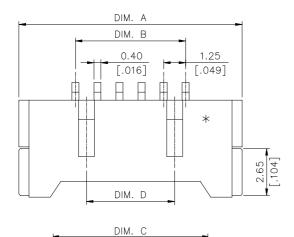

### **DRAWING**

# ORDERING INFORMATION

|  | HS8806*-*** | 06   | 12.65  | 6.25   | 8.77   | 5.00   | 9.10   | 7.90   |
|--|-------------|------|--------|--------|--------|--------|--------|--------|
|  |             |      | [.498] | [.246] | [.346] | [.197] | [.359] | [.311] |
|  | HS8804*-*** | 04   | 10.15  | 3.75   | 6.27   | 2.50   | 6.60   | 5.40   |
|  |             |      | [.4]   | [.148] | [.247] | [.098] | [.26]  | [.213] |
|  | HS8802*-*** | 03   | 7.65   | 1.25   | 3.77   | 0.00   | 4.10   | 2.90   |
|  |             |      | [.301] | [.049] | [.149] | [.000] | [.162] | [.114] |
|  | P/N         | POS. | DIM. A | DIM. B | DIM. C | DIM. D | DIM. F | DIM. F |