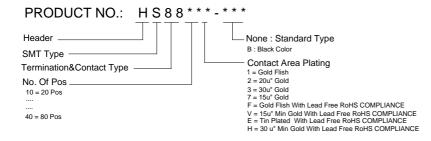

# ORDERING INFORMATION

|  | HS8806*-*** | 06   | 12.65  | 6.25   | 8.77   | 5.00   | 9.10   | 7.90   |
|--|-------------|------|--------|--------|--------|--------|--------|--------|
|  |             |      | [.498] | [.246] | [.346] | [.197] | [.359] | [.311] |
|  | HS8804*-*** | 04   | 10.15  | 3.75   | 6.27   | 2.50   | 6.60   | 5.40   |
|  |             |      | [.4]   | [.148] | [.247] | [.098] | [.26]  | [.213] |
|  | HS8802*-*** | 03   | 7.65   | 1.25   | 3.77   | 0.00   | 4.10   | 2.90   |
|  |             |      | [.301] | [.049] | [.149] | [.000] | [.162] | [.114] |
|  | P/N         | POS. | DIM. A | DIM. B | DIM. C | DIM. D | DIM. F | DIM. F |