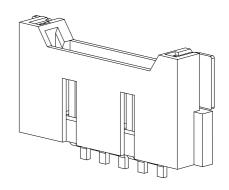

## **SPECIFICATIONS**

#### Mechanical

Contact Retention Force: 0.81kg Min.

**Electrical** 

Voltage Rating: 125V

Current Rating: 1.0A Per Pin Min.

Dielectric Withstanding Voltage: 250V RMS

Insulation Resistance: 100MW min.

#### **Physical**

Housing: High Temp UL 94V-0 Rated In Black Color

Contact: Copper Alloy

**Plating:** See "ORDERING INFORMATION" **Operating Temperature:** -40 to +85

## **Head Connector**

HS88 Series R/A, SMT Type Plug 1.25 mm [.049] Pitch



### **DRAWING**









# ORDERING INFORMATION



|  | HS8806*-*** | 06   | 12.65  | 6.25   | 8.77   | 5.00   | 9.10   | 7.90   |
|--|-------------|------|--------|--------|--------|--------|--------|--------|
|  |             |      | [.498] | [.246] | [.346] | [.197] | [.359] | [.311] |
|  | HS8804*-*** | 04   | 10.15  | 3.75   | 6.27   | 2.50   | 6.60   | 5.40   |
|  |             |      | [.4]   | [.148] | [.247] | [.098] | [.26]  | [.213] |
|  | HS8802*-*** | 03   | 7.65   | 1.25   | 3.77   | 0.00   | 4.10   | 2.90   |
|  |             |      | [.301] | [.049] | [.149] | [.000] | [.162] | [.114] |
|  | P/N         | POS. | DIM. A | DIM. B | DIM. C | DIM. D | DIM. F | DIM. F |