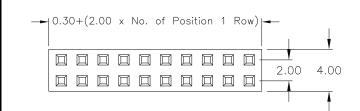

## How to order

BE 2 - <u>xxx</u> - S <u>xxx</u> - <u>55</u>/2

| Nbr of contacts |    |     |  |  |
|-----------------|----|-----|--|--|
| 004             | to | 080 |  |  |

| Version                      | DIM "A"<br>(mm / inch) | DIM "B"<br>(mm / inch) |
|------------------------------|------------------------|------------------------|
| 831                          | 8.30 / .327            | 3.40 / .134            |
| 835                          | 9.40 / .370            | 2.30 / .090            |
| 836                          | 18.20 / .716           | 3.40 / .134            |
| 837                          | 19.30 / .760           | 2.30 / .090            |
| 838                          | 17.70 / .697           | 2.80 / .110            |
| 839                          | 19.00 / .748           | 2.50 / .098            |
| 840                          | 16.40 / .645           | 5.20 / .205            |
| 841                          | 11.00 / .433           | 10.60 / .417           |
| 843                          | 15.50 / .610           | 3.50 / .138            |
| Other dimensions on request. |                        |                        |