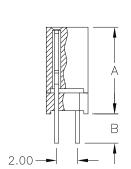

## How to order

BE 2 - <u>xxx</u> - S <u>xxx</u> - <u>55</u>/2

| Nbr of contacts |    |     |  |  |
|-----------------|----|-----|--|--|
| 004             | to | 080 |  |  |

| Version                      | DIM "A"<br>(mm / inch) | DIM "B"<br>(mm / inch) |
|------------------------------|------------------------|------------------------|
| 831                          | 8.30 / .327            | 3.40 / .134            |
| 835                          | 9.40 / .370            | 2.30 / .090            |
| 836                          | 18.20 / .716           | 3.40 / .134            |
| 837                          | 19.30 / .760           | 2.30 / .090            |
| 838                          | 17.70 / .697           | 2.80 / .110            |
| 839                          | 19.00 / .748           | 2.50 / .098            |
| 840                          | 16.40 / .645           | 5.20 / .205            |
| 841                          | 11.00 / .433           | 10.60 / .417           |
| 843                          | 15.50 / .610           | 3.50 / .138            |
| Other dimensions on request. |                        |                        |

Other dimensions on request.

Available as standard: "A" + "B" = 11.70mm & 21.60mm

| 55 | =                 | gold |
|----|-------------------|------|
|    | ner pla<br>n requ | J    |
|    |                   |      |