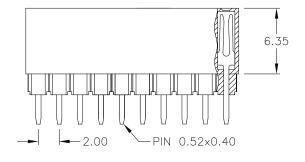

## How to order

BE 2 - <u>xxx</u> - S <u>xxx</u> - <u>55</u>/2

| Nbr of contacts |    |     |  |  |
|-----------------|----|-----|--|--|
| 004             | to | 080 |  |  |

| Version                      | DIM "A"<br>(mm / inch) | DIM "B"<br>(mm / inch) |
|------------------------------|------------------------|------------------------|
| 831                          | 8.30 / .327            | 3.40 / .134            |
| 835                          | 9.40 / .370            | 2.30 / .090            |
| 836                          | 18.20 / .716           | 3.40 / .134            |
| 837                          | 19.30 / .760           | 2.30 / .090            |
| 838                          | 17.70 / .697           | 2.80 / .110            |
| 839                          | 19.00 / .748           | 2.50 / .098            |
| 840                          | 16.40 / .645           | 5.20 / .205            |
| 841                          | 11.00 / .433           | 10.60 / .417           |
| 843                          | 15.50 / .610           | 3.50 / .138            |
| Other dimensions on request. |                        |                        |