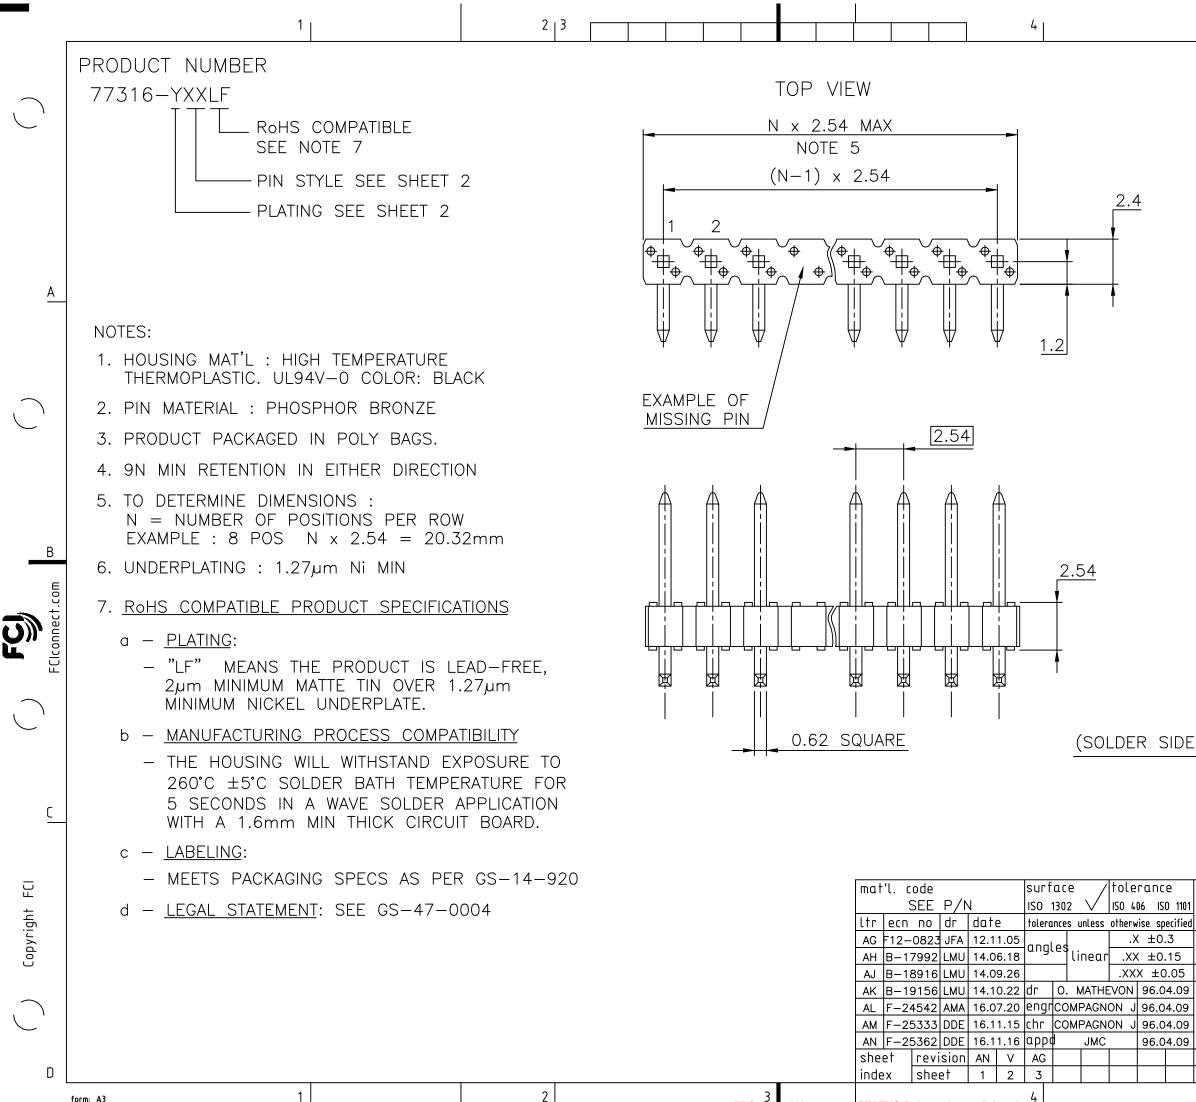

form: A3

PDS: Rev :AN

5 |

4 | Printed: Nov 17, 2016

STATUS:Released

А

|              |                                                       |              | 1                             |                        | 2 3                                                                                           | 4 5 6                                                                                                        |          |  |
|--------------|-------------------------------------------------------|--------------|-------------------------------|------------------------|-----------------------------------------------------------------------------------------------|--------------------------------------------------------------------------------------------------------------|----------|--|
|              | PIN<br>STYLE                                          |              | PRODUCT DEFINITION            |                        |                                                                                               | TOP VIEW OF HEADER                                                                                           |          |  |
|              | STILL                                                 | NB OF<br>POS | "MATING SIDE"<br>±0.2         | "SOLDER SIDE"<br>±0.35 | "C"<br>REF                                                                                    |                                                                                                              |          |  |
|              | 01                                                    | 1x5          | 5.72                          | 2.57                   | 1.4                                                                                           |                                                                                                              |          |  |
|              | 02                                                    | 1x6          | 5.72                          | 2.57                   | 1.4                                                                                           |                                                                                                              |          |  |
|              | 03                                                    | 1x6          | 5.72                          | 5.11                   | 3.94                                                                                          |                                                                                                              |          |  |
|              | 04                                                    | 1x21         | 5.72                          | 3.45                   | 1.4                                                                                           |                                                                                                              |          |  |
|              | 06                                                    | 1x5          | 5.72                          | 2.57                   | 1.4                                                                                           |                                                                                                              |          |  |
| A            | 07                                                    | 1x3          | 5.72                          | 3.45                   | 1.4                                                                                           |                                                                                                              | Α        |  |
|              | 08                                                    | 1x 21        | 5.72                          | 3.45                   | 1.4                                                                                           |                                                                                                              |          |  |
|              | 10                                                    | 1x13         | 5.72                          | 3.45                   | 1.4                                                                                           |                                                                                                              |          |  |
|              | 17                                                    | 1x7          | 5.72                          | 3.45                   | 1.4                                                                                           |                                                                                                              |          |  |
| $\sim$       | 18                                                    | 1x 10        | 5.72                          | 3.45                   | 1.4                                                                                           |                                                                                                              |          |  |
|              | 20                                                    | 1x 12        | 5.84                          | 2.29                   | 1.4                                                                                           |                                                                                                              |          |  |
|              | 21                                                    | 1x 12        | 5.72                          | 2.57                   | 1.4                                                                                           |                                                                                                              |          |  |
|              | 22                                                    | 1x8          | 5.72                          | 3.45                   | 1.4                                                                                           |                                                                                                              |          |  |
|              | 23                                                    | 1x6          | 5.72                          | 3.45                   | 1.4                                                                                           |                                                                                                              |          |  |
|              | 26                                                    | 1x6          | 5.72                          | 3.45                   | 1.4                                                                                           |                                                                                                              |          |  |
| В            | 27                                                    | 1x6          | 5.72                          | 3.45                   | 1.4                                                                                           |                                                                                                              | В        |  |
| Ē            | 28                                                    | 1x9          | 5.72                          | 3.45                   | 1.4                                                                                           |                                                                                                              |          |  |
| · · - + ·    | 29                                                    | 1x 4         | 5.72                          | 3.45                   | 1.4                                                                                           |                                                                                                              |          |  |
|              | 30                                                    | 1x13         | 5.72                          | 3.45                   | 1.4                                                                                           |                                                                                                              |          |  |
| <b>Č</b> . " | 31                                                    | 1x7          | 5.72                          | 3.45                   | 1.4                                                                                           |                                                                                                              |          |  |
|              | 32                                                    | 1x 10        | 5.72                          | 3.45                   | 1.4                                                                                           |                                                                                                              |          |  |
| $\bigcirc$   | 33                                                    | 1x9          | 5.72                          | 3.45                   | 1.4                                                                                           |                                                                                                              |          |  |
|              | 34                                                    | 1x5          | 5.72                          | 3.45                   | 1.4                                                                                           |                                                                                                              |          |  |
|              | 35                                                    | 1x 15        | 5.72                          | 2.57                   | 1.4                                                                                           |                                                                                                              |          |  |
|              |                                                       |              |                               |                        |                                                                                               |                                                                                                              |          |  |
| <u> </u>     |                                                       |              |                               |                        |                                                                                               | ·                                                                                                            | <u> </u> |  |
|              |                                                       |              |                               | OVT                    |                                                                                               |                                                                                                              |          |  |
|              | 77316–9XXLF 0.2µm Au / GXT                            |              |                               |                        | -7.5 Sn MATTE<br>-7.5 Sn MATTE   mat'l. code  surface / tolerance  projection  product family |                                                                                                              |          |  |
| + FCI        | 77316-8XXLF                                           |              |                               |                        |                                                                                               | ISO 1302 V ISO 406 ISO 1101 BSTIK                                                                            |          |  |
| righ         | 77316-5XXLF 0.25µm Au/GXT                             |              |                               |                        | 2.0-                                                                                          |                                                                                                              |          |  |
| Copyright    | 77316–4XXLF 2.0–7.5 Sn MATTE<br>77316–2XXLF 1.27µm Au |              |                               |                        | 20                                                                                            | s tos-o148 RTR 08.03.31 ungles linear                                                                        |          |  |
|              | 77316-1                                               |              | 0.76µm Au/G                   | XT                     |                                                                                               |                                                                                                              |          |  |
| $\bigcirc$   | PLATING<br>CODE                                       |              | , ,                           |                        |                                                                                               | V         F-24542         AMA         16.07.20         engr         engr         FC         77316         A3 |          |  |
| -            |                                                       |              | PLATING THICKNESS OVER 1.27µm |                        |                                                                                               |                                                                                                              |          |  |

PLATING THICKNESS OVER 1.27µm Ni

1

2

D

form: A3

P F04-0362 LMU 04.11.29 appd sheet revision index sheet JMC 96.04.09 3 PDS: Rev :AN 4

STATUS:Released Printed: Nov 17, 2016 D

6