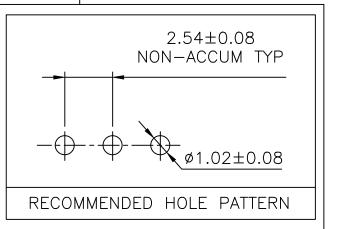

5

|            |       |        | 1                     |                       | 2 3          | 4 <sup>5</sup>                                                                                                                                                                                                                                                                                                                                                                                                                                                                                                                                                                                                                                                                                                                                                                                                                                                                                                                                                                                                                                                                                                                                                                                                                                                                                                                                                                                                                                                                                                                                                                                                                                                                                                                                                                                                                                                                                                                                                                                                                                                                                                                 |  |  |  |
|------------|-------|--------|-----------------------|-----------------------|--------------|--------------------------------------------------------------------------------------------------------------------------------------------------------------------------------------------------------------------------------------------------------------------------------------------------------------------------------------------------------------------------------------------------------------------------------------------------------------------------------------------------------------------------------------------------------------------------------------------------------------------------------------------------------------------------------------------------------------------------------------------------------------------------------------------------------------------------------------------------------------------------------------------------------------------------------------------------------------------------------------------------------------------------------------------------------------------------------------------------------------------------------------------------------------------------------------------------------------------------------------------------------------------------------------------------------------------------------------------------------------------------------------------------------------------------------------------------------------------------------------------------------------------------------------------------------------------------------------------------------------------------------------------------------------------------------------------------------------------------------------------------------------------------------------------------------------------------------------------------------------------------------------------------------------------------------------------------------------------------------------------------------------------------------------------------------------------------------------------------------------------------------|--|--|--|
| $\sim$     | PIN   | NB OF  | PRODUCT DEFINITION    |                       |              | TOP VIEW OF HEADER 1 2 3                                                                                                                                                                                                                                                                                                                                                                                                                                                                                                                                                                                                                                                                                                                                                                                                                                                                                                                                                                                                                                                                                                                                                                                                                                                                                                                                                                                                                                                                                                                                                                                                                                                                                                                                                                                                                                                                                                                                                                                                                                                                                                       |  |  |  |
|            | STYLE | POS    | "MATING SIDE"<br>±0.2 | SOLDER SIDE"<br>*0.35 | " "C"<br>REF |                                                                                                                                                                                                                                                                                                                                                                                                                                                                                                                                                                                                                                                                                                                                                                                                                                                                                                                                                                                                                                                                                                                                                                                                                                                                                                                                                                                                                                                                                                                                                                                                                                                                                                                                                                                                                                                                                                                                                                                                                                                                                                                                |  |  |  |
|            | 36    | 1×08   | 3.05                  | 5.00                  | 1.4          |                                                                                                                                                                                                                                                                                                                                                                                                                                                                                                                                                                                                                                                                                                                                                                                                                                                                                                                                                                                                                                                                                                                                                                                                                                                                                                                                                                                                                                                                                                                                                                                                                                                                                                                                                                                                                                                                                                                                                                                                                                                                                                                                |  |  |  |
|            | 37    | 1×04   | 6.75                  | 2.85                  | 1.4          |                                                                                                                                                                                                                                                                                                                                                                                                                                                                                                                                                                                                                                                                                                                                                                                                                                                                                                                                                                                                                                                                                                                                                                                                                                                                                                                                                                                                                                                                                                                                                                                                                                                                                                                                                                                                                                                                                                                                                                                                                                                                                                                                |  |  |  |
|            | 38    | 1×09   | 5.72                  | 2.54                  | 1.4          |                                                                                                                                                                                                                                                                                                                                                                                                                                                                                                                                                                                                                                                                                                                                                                                                                                                                                                                                                                                                                                                                                                                                                                                                                                                                                                                                                                                                                                                                                                                                                                                                                                                                                                                                                                                                                                                                                                                                                                                                                                                                                                                                |  |  |  |
| <u>A</u>   | 39    | 1x09   | 5.72                  | 2.54                  | 1.4          |                                                                                                                                                                                                                                                                                                                                                                                                                                                                                                                                                                                                                                                                                                                                                                                                                                                                                                                                                                                                                                                                                                                                                                                                                                                                                                                                                                                                                                                                                                                                                                                                                                                                                                                                                                                                                                                                                                                                                                                                                                                                                                                                |  |  |  |
|            | 40    | 1x 36  | 5.72                  | 2.57                  | 1.4          | and the series of the series o |  |  |  |
|            | 41    | 1 x 05 | 5.72                  | 3.45                  | 1.4          |                                                                                                                                                                                                                                                                                                                                                                                                                                                                                                                                                                                                                                                                                                                                                                                                                                                                                                                                                                                                                                                                                                                                                                                                                                                                                                                                                                                                                                                                                                                                                                                                                                                                                                                                                                                                                                                                                                                                                                                                                                                                                                                                |  |  |  |
|            | 42    | 1x03   | 5.72                  | 3.45                  | 1.4          |                                                                                                                                                                                                                                                                                                                                                                                                                                                                                                                                                                                                                                                                                                                                                                                                                                                                                                                                                                                                                                                                                                                                                                                                                                                                                                                                                                                                                                                                                                                                                                                                                                                                                                                                                                                                                                                                                                                                                                                                                                                                                                                                |  |  |  |
|            | 43    | 1x 12  | 3.10                  | 4.00                  | 1.4          |                                                                                                                                                                                                                                                                                                                                                                                                                                                                                                                                                                                                                                                                                                                                                                                                                                                                                                                                                                                                                                                                                                                                                                                                                                                                                                                                                                                                                                                                                                                                                                                                                                                                                                                                                                                                                                                                                                                                                                                                                                                                                                                                |  |  |  |
|            | 44    | 1x07   | 5.00                  | 4.00                  | 1.4          |                                                                                                                                                                                                                                                                                                                                                                                                                                                                                                                                                                                                                                                                                                                                                                                                                                                                                                                                                                                                                                                                                                                                                                                                                                                                                                                                                                                                                                                                                                                                                                                                                                                                                                                                                                                                                                                                                                                                                                                                                                                                                                                                |  |  |  |
| $\bigcirc$ | 45    | 1x05   | 14.20                 | 3.20                  | 1.4          |                                                                                                                                                                                                                                                                                                                                                                                                                                                                                                                                                                                                                                                                                                                                                                                                                                                                                                                                                                                                                                                                                                                                                                                                                                                                                                                                                                                                                                                                                                                                                                                                                                                                                                                                                                                                                                                                                                                                                                                                                                                                                                                                |  |  |  |
| \_/        | 46    | 1x 11  | 6.75                  | 2.85                  | 1.4          |                                                                                                                                                                                                                                                                                                                                                                                                                                                                                                                                                                                                                                                                                                                                                                                                                                                                                                                                                                                                                                                                                                                                                                                                                                                                                                                                                                                                                                                                                                                                                                                                                                                                                                                                                                                                                                                                                                                                                                                                                                                                                                                                |  |  |  |
|            | 47    | 1x 18  | 5.72                  | 2.57                  | 1.4          |                                                                                                                                                                                                                                                                                                                                                                                                                                                                                                                                                                                                                                                                                                                                                                                                                                                                                                                                                                                                                                                                                                                                                                                                                                                                                                                                                                                                                                                                                                                                                                                                                                                                                                                                                                                                                                                                                                                                                                                                                                                                                                                                |  |  |  |
|            | 48    | 1x03   | 11.70                 | 2.80                  | 1.5          |                                                                                                                                                                                                                                                                                                                                                                                                                                                                                                                                                                                                                                                                                                                                                                                                                                                                                                                                                                                                                                                                                                                                                                                                                                                                                                                                                                                                                                                                                                                                                                                                                                                                                                                                                                                                                                                                                                                                                                                                                                                                                                                                |  |  |  |
|            | 49    | 1x05   | 10.00                 | 3.45                  | 1.5          |                                                                                                                                                                                                                                                                                                                                                                                                                                                                                                                                                                                                                                                                                                                                                                                                                                                                                                                                                                                                                                                                                                                                                                                                                                                                                                                                                                                                                                                                                                                                                                                                                                                                                                                                                                                                                                                                                                                                                                                                                                                                                                                                |  |  |  |
| В          | 50    | 1x07   | 5.72                  | 3.45                  | 1.4          |                                                                                                                                                                                                                                                                                                                                                                                                                                                                                                                                                                                                                                                                                                                                                                                                                                                                                                                                                                                                                                                                                                                                                                                                                                                                                                                                                                                                                                                                                                                                                                                                                                                                                                                                                                                                                                                                                                                                                                                                                                                                                                                                |  |  |  |
|            | 51    | 1x 13  | 5.84                  | 3.05                  | 1.4          | Image: Second                  |  |  |  |
| 5          | 52    | 1x09   | 10.00                 | 3.45                  | 1.5          |                                                                                                                                                                                                                                                                                                                                                                                                                                                                                                                                                                                                                                                                                                                                                                                                                                                                                                                                                                                                                                                                                                                                                                                                                                                                                                                                                                                                                                                                                                                                                                                                                                                                                                                                                                                                                                                                                                                                                                                                                                                                                                                                |  |  |  |
| . • 1      | 53    | 1x 16  | 2.54                  | 4.70                  | 1.5          |                                                                                                                                                                                                                                                                                                                                                                                                                                                                                                                                                                                                                                                                                                                                                                                                                                                                                                                                                                                                                                                                                                                                                                                                                                                                                                                                                                                                                                                                                                                                                                                                                                                                                                                                                                                                                                                                                                                                                                                                                                                                                                                                |  |  |  |
| Clconnect  | 54    | 1x05   | 3.05                  | 2.52                  | 7.61         |                                                                                                                                                                                                                                                                                                                                                                                                                                                                                                                                                                                                                                                                                                                                                                                                                                                                                                                                                                                                                                                                                                                                                                                                                                                                                                                                                                                                                                                                                                                                                                                                                                                                                                                                                                                                                                                                                                                                                                                                                                                                                                                                |  |  |  |
| 5          | 55    | 1x16   | 5.84                  | 7.37                  | 1.52         |                                                                                                                                                                                                                                                                                                                                                                                                                                                                                                                                                                                                                                                                                                                                                                                                                                                                                                                                                                                                                                                                                                                                                                                                                                                                                                                                                                                                                                                                                                                                                                                                                                                                                                                                                                                                                                                                                                                                                                                                                                                                                                                                |  |  |  |
| $\sim$     | 56    | 1x10   | 5.84                  | 7.37                  | 1.52         |                                                                                                                                                                                                                                                                                                                                                                                                                                                                                                                                                                                                                                                                                                                                                                                                                                                                                                                                                                                                                                                                                                                                                                                                                                                                                                                                                                                                                                                                                                                                                                                                                                                                                                                                                                                                                                                                                                                                                                                                                                                                                                                                |  |  |  |
|            | 57    | 1x17   | 2.54                  | 4.70                  | 1.5          |                                                                                                                                                                                                                                                                                                                                                                                                                                                                                                                                                                                                                                                                                                                                                                                                                                                                                                                                                                                                                                                                                                                                                                                                                                                                                                                                                                                                                                                                                                                                                                                                                                                                                                                                                                                                                                                                                                                                                                                                                                                                                                                                |  |  |  |
|            | 58    | 1x07   | 8.08                  | 3.05                  | 1.5          |                                                                                                                                                                                                                                                                                                                                                                                                                                                                                                                                                                                                                                                                                                                                                                                                                                                                                                                                                                                                                                                                                                                                                                                                                                                                                                                                                                                                                                                                                                                                                                                                                                                                                                                                                                                                                                                                                                                                                                                                                                                                                                                                |  |  |  |
|            | 59    | 1x05   | 17.00                 | 3.00                  | 1.52         |                                                                                                                                                                                                                                                                                                                                                                                                                                                                                                                                                                                                                                                                                                                                                                                                                                                                                                                                                                                                                                                                                                                                                                                                                                                                                                                                                                                                                                                                                                                                                                                                                                                                                                                                                                                                                                                                                                                                                                                                                                                                                                                                |  |  |  |
| r          | 60    | 1x03   | 3.50                  | 3.05                  | 1.52         |                                                                                                                                                                                                                                                                                                                                                                                                                                                                                                                                                                                                                                                                                                                                                                                                                                                                                                                                                                                                                                                                                                                                                                                                                                                                                                                                                                                                                                                                                                                                                                                                                                                                                                                                                                                                                                                                                                                                                                                                                                                                                                                                |  |  |  |
| <u> </u>   | 61    | 1x11   | 3.50                  | 3.05                  | 1.52         |                                                                                                                                                                                                                                                                                                                                                                                                                                                                                                                                                                                                                                                                                                                                                                                                                                                                                                                                                                                                                                                                                                                                                                                                                                                                                                                                                                                                                                                                                                                                                                                                                                                                                                                                                                                                                                                                                                                                                                                                                                                                                                                                |  |  |  |
|            |       |        |                       |                       |              |                                                                                                                                                                                                                                                                                                                                                                                                                                                                                                                                                                                                                                                                                                                                                                                                                                                                                                                                                                                                                                                                                                                                                                                                                                                                                                                                                                                                                                                                                                                                                                                                                                                                                                                                                                                                                                                                                                                                                                                                                                                                                                                                |  |  |  |