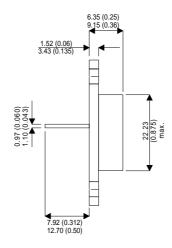

2N6051

Dimensions in mm (inches).

## TO3 (TO204AA) PINOUTS

1 – Base 2 – Emitter Case - Collector

| Parameter                 | Test Conditions        | Min. | Тур. | Max.  | Units |
|---------------------------|------------------------|------|------|-------|-------|
| V <sub>CEO</sub> *        |                        |      |      | 80    | V     |
| I <sub>C(CONT)</sub>      |                        |      |      | 12    | Α     |
| h <sub>FE</sub>           | @ $3/6 (V_{CE}/I_{C})$ | 750  |      | 12000 | -     |
| f <sub>t</sub>            |                        |      | 4M   |       | Hz    |
| P <sub>D</sub>            |                        |      |      | 150   | W     |
| * Maximum Working Voltage |                        |      |      |       |       |