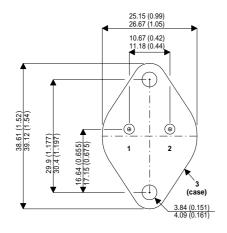

2N6051

Dimensions in mm (inches).

## TO3 (TO204AA) PINOUTS

1 – Base 2 – Emitter Case - Collector

| Parameter                 | Test Conditions        | Min. | Тур. | Max.  | Units |
|---------------------------|------------------------|------|------|-------|-------|
| V <sub>CEO</sub> *        |                        |      |      | 80    | V     |
| I <sub>C(CONT)</sub>      |                        |      |      | 12    | Α     |
| h <sub>FE</sub>           | @ $3/6 (V_{CE}/I_{C})$ | 750  |      | 12000 | -     |
| f <sub>t</sub>            |                        |      | 4M   |       | Hz    |
| P <sub>D</sub>            |                        |      |      | 150   | W     |
| * Maximum Working Voltage |                        |      |      |       |       |