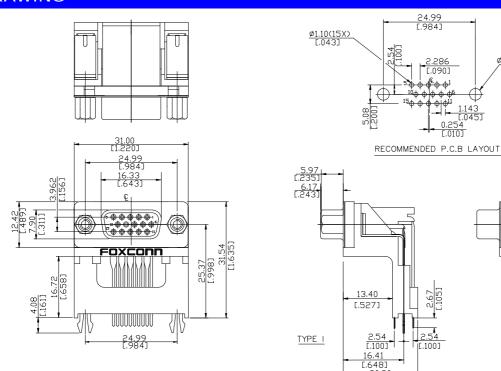

## **DRAWING**

## **Physical**

Housing: Thermoplastic, UL 94V-0 rated in Blue 661C Color

Contact: Copper alloy

**Plating:** See "ORDERING INFORMATION" **Operating Temperature:** -20 to +85

Recommended Thickness of PCB: 1.57[.062]