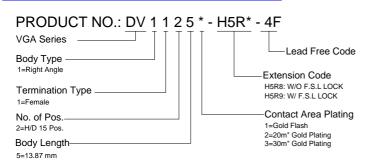

## **SPECIFICATIONS**

#### Mechanical

Contact Retention Force: 1.82kg (4.00Lb) min. Contact Engagement Force: 0.34kg (0.75Lb) max. Contact Separation Force: 0.021kg (0.05Lb) min.

Durability: 500 Cycles

#### **Electrical**

Current Rating: 2A

Contact Resistance: 35mW max.

Dielectric Withstanding Voltage: 1000V AC/1min min.

Insulation Resistance: 5000MW min.

## **Physical**

Housing: Thermoplastic, UL 94V-0 rated in Blue 661C Color

Contact: Copper alloy

**Plating:** See "ORDERING INFORMATION" **Operating Temperature:** -20 to +85

Recommended Thickness of PCB: 1.57[.062]

#### **VGA** Connector

DV Series Right Angle Type, T/H 2.29mm [.090"] Pitch

15 Pos.



TYPE II

## **DRAWING**



# ORDERING INFORMATION