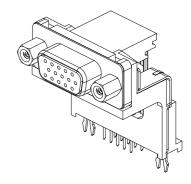

#### **VGA** Connector

DV Series Right Angle Type, T/H 2.29mm [.090"] Pitch

15 Pos.

TYPE II