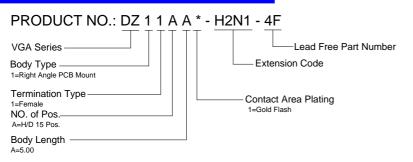

## **SPECIFICATIONS**

#### **Mechanical**

**Contact Engagement Force:** 0.34kg (0.75Lb) max. **Contact Separation Force:** 0.021kg (0.05Lb) min. **Durability:** 500 Cycles

## Electrical

Current Rating: 2A Contact Resistance:25mW max. Dielectric Withstanding Voltage: 1000V AC/1min min. Insulation Resistance: 5000MW min.

### Physical

Housing: Thermoplastic, UL 94V-0 rated in Blue 661C Color Contact: Copper alloy Plating: See "ORDERING INFORMATION" Operating Temperature: -20 to +85 Recommended Thickness of PCB: 1.57[.062]

## DRAWING





## ORDERING INFORMATION



# **VGA** Connector

DZ Series Right Angle Type, T/H 2.29mm [.090"] Pitch 15 Pos.





RECOMMENDED P.C.B. LAYOUT