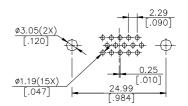

# **VGA** Connector

DZ Series Right Angle Type, T/H 2.29mm [.090"] Pitch 15 Pos.

RECOMMENDED P.C.B. LAYOUT