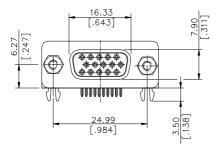

# **VGA** Connector

DZ Series Right Angle Type, T/H 2.29mm [.090"] Pitch 15 Pos.

RECOMMENDED P.C.B. LAYOUT