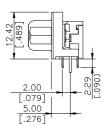

## **SPECIFICATIONS**

#### **Mechanical**

**Contact Engagement Force:** 0.34kg (0.75Lb) max. **Contact Separation Force:** 0.021kg (0.05Lb) min. **Durability:** 500 Cycles

## Electrical

Current Rating: 2A Contact Resistance:25mW max. Dielectric Withstanding Voltage: 1000V AC/1min min. Insulation Resistance: 5000MW min.

### Physical

Housing: Thermoplastic, UL 94V-0 rated in Blue 661C Color Contact: Copper alloy Plating: See "ORDERING INFORMATION" Operating Temperature: -20 to +85 Recommended Thickness of PCB: 1.57[.062]

## DRAWING





## ORDERING INFORMATION



# **VGA** Connector

DZ Series Right Angle Type, T/H 2.29mm [.090"] Pitch 15 Pos.





RECOMMENDED P.C.B. LAYOUT