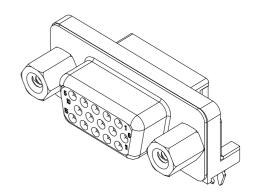

## **SPECIFICATIONS**

#### **Mechanical**

**Contact Engagement Force:** 0.34kg (0.75Lb) max. **Contact Separation Force:** 0.021kg (0.05Lb) min. **Durability:** 500 Cycles

## Electrical

Current Rating: 2A Contact Resistance:25mW max. Dielectric Withstanding Voltage: 1000V AC/1min min. Insulation Resistance: 5000MW min.

### Physical

Housing: Thermoplastic, UL 94V-0 rated in Blue 661C Color Contact: Copper alloy Plating: See "ORDERING INFORMATION" Operating Temperature: -20 to +85 Recommended Thickness of PCB: 1.57[.062]

## DRAWING





## ORDERING INFORMATION



# **VGA** Connector

DZ Series Right Angle Type, T/H 2.29mm [.090"] Pitch 15 Pos.





RECOMMENDED P.C.B. LAYOUT