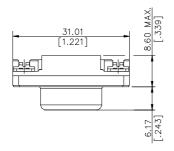

# **VGA** Connector

DZ Series Right Angle Type, T/H 2.29mm [.090"] Pitch 15 Pos.

RECOMMENDED P.C.B. LAYOUT