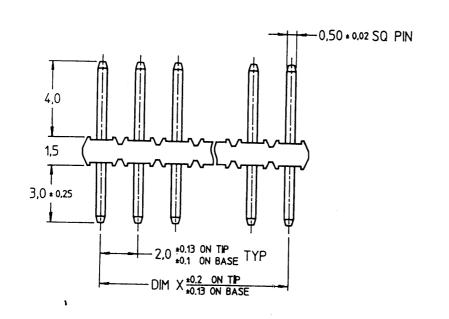

| N       |
|---------|
| -346    |
| 12.5    |
| - 63.7. |
| 227     |
|         |
| 1,444   |

CUSTOMER COPY

| DIM Y REF  DIM X *0.2 ON TIP  *0.13 ON BASE  2,0 *0.13 ON TIP  *0.1 ON BASE TYP |  |
|---------------------------------------------------------------------------------|--|
| 4,0<br>• • • • • • • • • • • • • • • • • • •                                    |  |

- 2 TOLERANCE UNLESS OTHERWISE NOTED ±0.25
- 3 DIM 1,0 ±0.15 FOR MOLDED SIDE(S) ONLY

IF SIDE(S) ARE BROKEN DIM 1,5 MAX APPLIES

4 RECESS APPLIES TO MOLDED SIDE(S) ONLY

| GEN. TOLERANCES | DO NOT             | DO NOT SCALE DWG. |                        | Du Pont Electronics |  |
|-----------------|--------------------|-------------------|------------------------|---------------------|--|
| NOTE 2          | <b>\rightarrow</b> |                   | DESCRIPTION MINITEK II |                     |  |
|                 | NAME               | DATE              | PROJECT NO.            | VERT. HEADER (HTP)  |  |
| DRAWN           | BS LOW             | 15NOV90           |                        |                     |  |
| OHECKED         | 31                 | 15 Nov 90         | PRODUCT NO.            | 87131               |  |
| APPROVED        | ( Mere             | 15Merges          | SCALE                  | SHT_2_0F_2_         |  |