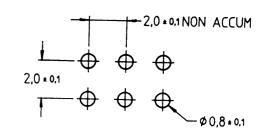

RECEIVED 1 2 FEB 1891

PC BOARD THK : 1,6 ± 0,1 RECOMMENDED MOUNTING HOLE LAYOUT

| GEN. TOLERANCES | HM     |         | Du Pont <u>Ricctronics</u> |                  |
|-----------------|--------|---------|----------------------------|------------------|
| NOTE 2          | •      |         | DESCRIPTION MINITEK II     |                  |
|                 | NAME   | DATE    | PROJECT NO.                | RT, HEADER (HTP) |
| DRAWN           | BS LOW | 15N0V90 | 11102221 110.              |                  |
| CHECKED         | 25.    | 1540090 | PRODUCT NO.                | 87131            |
| APPROVED        | mere   | KNOUSE  | SCALE                      | SHT 1 0∈ 2       |