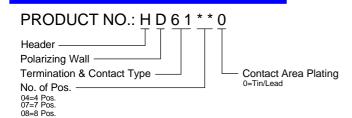

#### ORDERING INFORMATION

| HD61080 | 8    | 14.50[.571] | 12.60[.496]  | 10.50[.413] |
|---------|------|-------------|--------------|-------------|
| HD61070 | 7    | 13.00[.512] | 11.10 [.437] | 9.00[.354]  |
| HD61040 | 4    | 8.50[.335]  | 6.60[.260]   | 4.50[.177]  |
| P/N     | P05. | DIM. A      | DIM. FI      | DIM. C      |