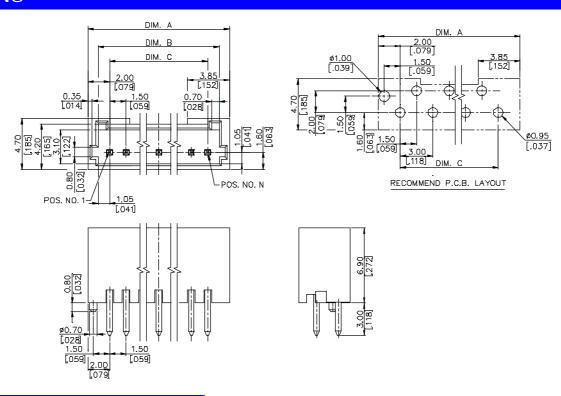

# **DRAWING**

#### ORDERING INFORMATION

| HD61080 | 8    | 14.50[.571] | 12.60[.496]  | 10.50[.413] |
|---------|------|-------------|--------------|-------------|
| HD61070 | 7    | 13.00[.512] | 11.10 [.437] | 9.00[.354]  |
| HD61040 | 4    | 8.50[.335]  | 6.60[.260]   | 4.50[.177]  |
| P/N     | P05. | DIM. A      | DIM. FI      | DIM. C      |