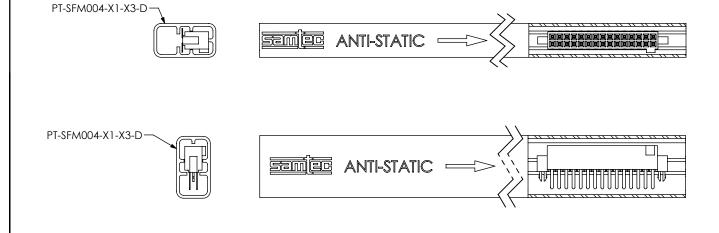

DWG. NO.

SFC-1XX-XX-XX-D-XX

BY: BRATCHER 5/25/01

SHEET 2 OF 3

F:\DWG\MISC\MKTG\SFC-1XX-XX-D-XX-MKT.SLDDRW

| LEAD STYLE                                               | PACKAGING TUBE    | PLUG     |
|----------------------------------------------------------|-------------------|----------|
| -105-T2-X-D, -105-T2-X-D-LC, -105-T2-D-A, -105-T2-D-K-LC | PT-1-24-14-09     | TP-24-02 |
| -T1-D, -T1-D-LC, -T1-D-A, -T1-D-K                        | PT-SFM004-X1-X3-D | TP-24-02 |
| -T2-D, -T2-D-K, -T2-D-LC, -T2-D-A, -T2-D-K-A, -T2-D-LC-K | PT-SFM004-X1-X3-D | TP-24-02 |