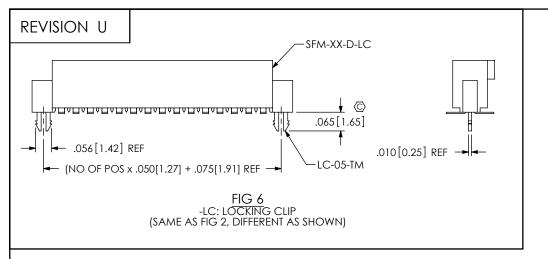

:\DWG\MISC\MKTG\SFC-1XX-XX-XX-D-XX-MKT.SLDDRW

SHEET 1 OF 3

NOTE: DIMENSION APPLIES PRIOR TO RE-PRESS, SEE SECTION "B-B" FOR FINISHED DIMENSION

FIG 4

-A: ALIGNMENT PIN

(SAME AS FIG 2, DIFFERENT AS SHOWN)