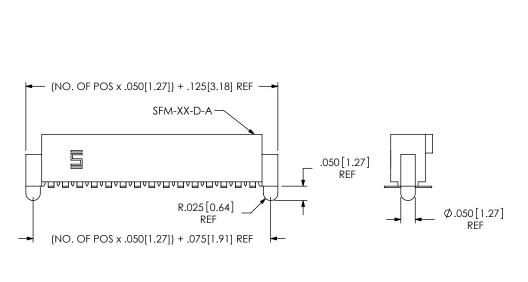

:\DWG\MISC\MKTG\SFC-1XX-XX-XX-D-XX-MKT.SLDDRW

SHEET 1 OF 3

NOTE: DIMENSION APPLIES PRIOR TO RE-PRESS, SEE SECTION "B-B" FOR FINISHED DIMENSION

FIG 4

-A: ALIGNMENT PIN

(SAME AS FIG 2, DIFFERENT AS SHOWN)