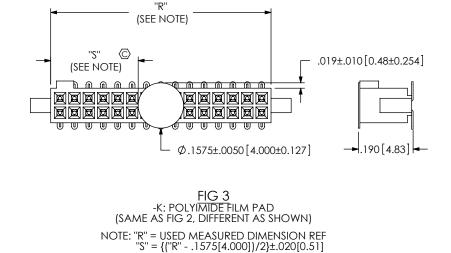

:\DWG\MISC\MKTG\SFC-1XX-XX-XX-D-XX-MKT.SLDDRW

SHEET 1 OF 3

NOTE: DIMENSION APPLIES PRIOR TO RE-PRESS, SEE SECTION "B-B" FOR FINISHED DIMENSION

FIG 4

-A: ALIGNMENT PIN

(SAME AS FIG 2, DIFFERENT AS SHOWN)