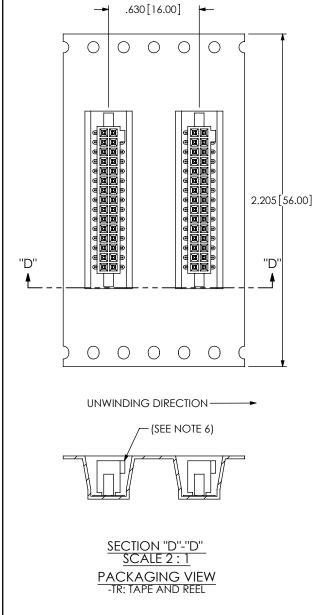

SFC-1XX-XX-XX-D-XX

BY: BRATCHER 5/25/01 SHEET 3 OF 3

5 POS -T1 LEAD STYLE MAY BE TUBED USING PT-1-24-15-09, TP-24-02