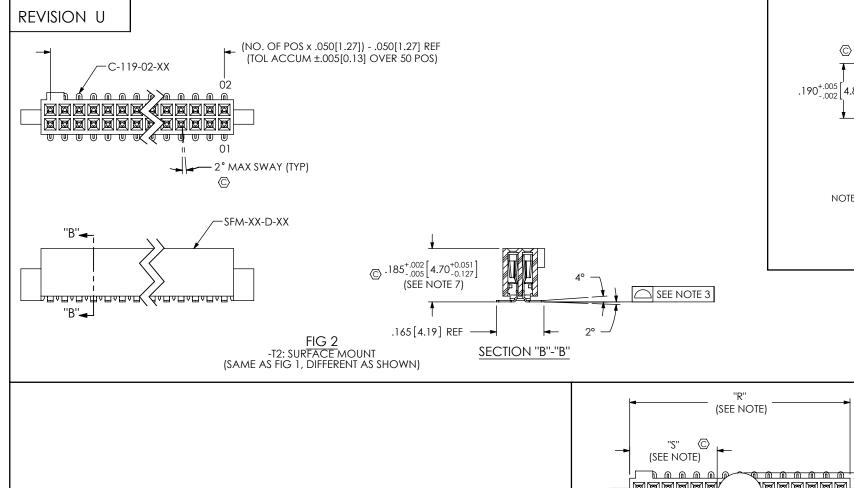

:\DWG\MISC\MKTG\SFC-1XX-XX-XX-D-XX-MKT.SLDDRW

SHEET 1 OF 3

NOTE: DIMENSION APPLIES PRIOR TO RE-PRESS, SEE SECTION "B-B" FOR FINISHED DIMENSION

FIG 4

-A: ALIGNMENT PIN

(SAME AS FIG 2, DIFFERENT AS SHOWN)