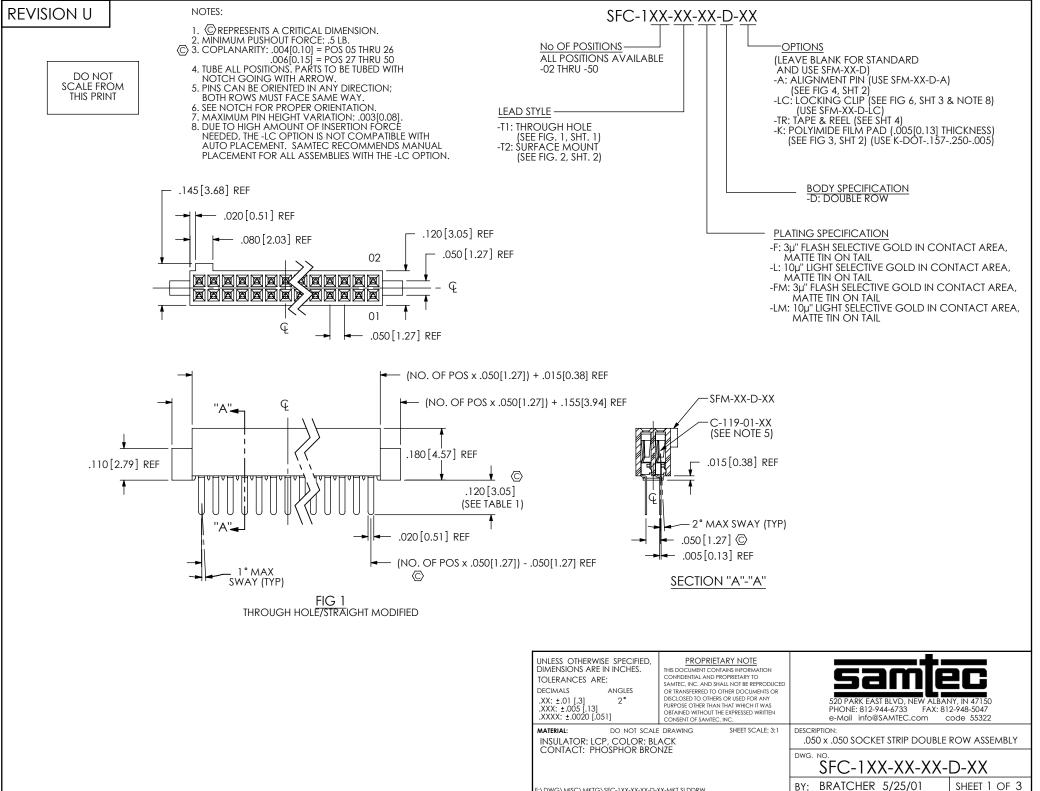

:\DWG\MISC\MKTG\SFC-1XX-XX-XX-D-XX-MKT.SLDDRW

SHEET 1 OF 3

NOTE: DIMENSION APPLIES PRIOR TO RE-PRESS, SEE SECTION "B-B" FOR FINISHED DIMENSION

FIG 4

-A: ALIGNMENT PIN

(SAME AS FIG 2, DIFFERENT AS SHOWN)