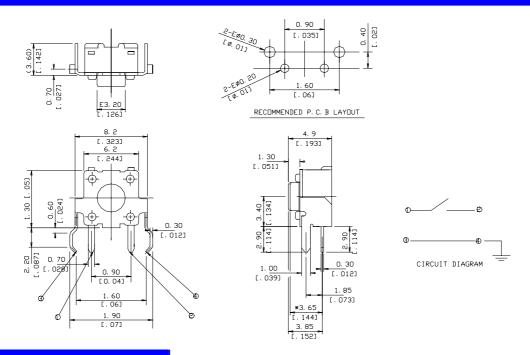

# **SPECIFICATIONS**

#### Mechanical

Operating Force & Durability: 80±30qf 2000000 Cycles Min.

**Travel:** 0.5±0.2mm

Solderability: 260 max. 5s min.

#### **Electrical**

Rating: 12V DC 50mA

Contact Resistance: 100m max. Insulation Resistance: 100M min.

Dielectric Withstanding Voltage: 250V AC Min.

Bounce: 5ms max.

### **Physical**

Housing: Thermoplastic, UL 94V-0 rated in Black Color

Contact: Copper alloy

Plating: See "ORDERING INFORMATION"

Solder Pad: Copper alloy

**Operating Temperature: -20** 

## **Switch**

**Tact Switch** Vertical, T/H Type 4.5mm [.177"] Pitch

2 Pos.



## DRAWING



## ORDERING INFORMATION