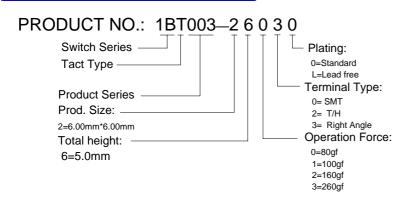

# **SPECIFICATIONS**

#### Mechanical

Operating Force & Durability: 80±30qf 2000000 Cycles Min.

**Travel:** 0.5±0.2mm

Solderability: 260 max. 5s min.

#### **Electrical**

Rating: 12V DC 50mA

Contact Resistance: 100m max. Insulation Resistance: 100M min.

Dielectric Withstanding Voltage: 250V AC Min.

Bounce: 5ms max.

### **Physical**

Housing: Thermoplastic, UL 94V-0 rated in Black Color

Contact: Copper alloy

Plating: See "ORDERING INFORMATION"

Solder Pad: Copper alloy

**Operating Temperature: -20** 

## **Switch**

**Tact Switch** Vertical, T/H Type 4.5mm [.177"] Pitch

2 Pos.



## DRAWING



## ORDERING INFORMATION