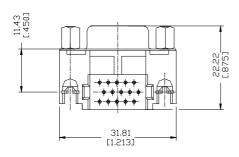

# **SPECIFICATIONS**

#### Mechanical

Contact Retention Force: 1.82kg (4.04Lb) min. Contact Engagement Force: 0.34kg (0.75Lb) max. Contact Separation Force: 0.021kg (0.05Lb) min.

Durability: 500 Cycles

## **Electrical**

Current Rating: 2A

Contact Resistance:25mW max.

Dielectric Withstanding Voltage: 1000V AC/1min min.

Insulation Resistance: 5000MW min.

## **Physical**

Housing: Thermoplastic, UL 94V-0 rated in Blue 661C Color

Contact: Copper alloy

Plating: See "ORDERING INFORMATION"

Operating Temperature: -55 to +105

Recommended Thickness of PCB: 1.57[.062]

#### **VGA** Connector

DV Series Right Angle Type, T/H 2.29mm [.090"] Pitch

15 Pos.



## **DRAWING**









# ORDERING INFORMATION