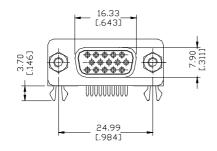

# **SPECIFICATIONS**

#### Mechanical

Contact Retention Force: 1.82kg (4.04Lb) min. Contact Engagement Force: 0.34kg (0.75Lb) max. Contact Separation Force: 0.021kg (0.05Lb) min.

Durability: 500 Cycles

## **Electrical**

Current Rating: 2A

Contact Resistance:25mW max.

Dielectric Withstanding Voltage: 1000V AC/1min min.

Insulation Resistance: 5000MW min.

## **Physical**

Housing: Thermoplastic, UL 94V-0 rated in Blue 661C Color

Contact: Copper alloy

Plating: See "ORDERING INFORMATION"

Operating Temperature: -55 to +105

Recommended Thickness of PCB: 1.57[.062]

#### **VGA** Connector

DV Series Right Angle Type, T/H 2.29mm [.090"] Pitch

15 Pos.



## **DRAWING**









# ORDERING INFORMATION