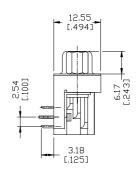

## **DRAWING**

## **Physical**

Housing: Thermoplastic, UL 94V-0 rated in Blue 661C Color

Contact: Copper alloy

Plating: See "ORDERING INFORMATION"

Operating Temperature: -55 to +105

Recommended Thickness of PCB: 1.57[.062]

#### **VGA** Connector

DV Series Right Angle Type, T/H 2.29mm [.090"] Pitch

15 Pos.