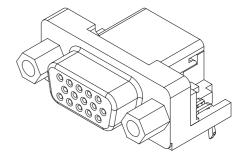

#### **VGA** Connector

DV Series Right Angle Type, T/H 2.29mm [.090"] Pitch

15 Pos.