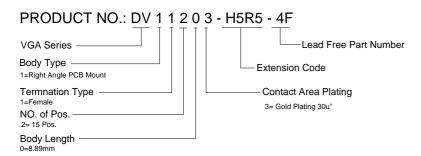

# **SPECIFICATIONS**

#### Mechanical

Contact Retention Force: 1.82kg (4.04Lb) min. Contact Engagement Force: 0.34kg (0.75Lb) max. Contact Separation Force: 0.021kg (0.05Lb) min.

Durability: 500 Cycles

## **Electrical**

Current Rating: 2A

Contact Resistance:25mW max.

Dielectric Withstanding Voltage: 1000V AC/1min min.

Insulation Resistance: 5000MW min.

## **Physical**

Housing: Thermoplastic, UL 94V-0 rated in Blue 661C Color

Contact: Copper alloy

Plating: See "ORDERING INFORMATION"

Operating Temperature: -55 to +105

Recommended Thickness of PCB: 1.57[.062]

#### **VGA** Connector

DV Series Right Angle Type, T/H 2.29mm [.090"] Pitch

15 Pos.



## **DRAWING**









# ORDERING INFORMATION