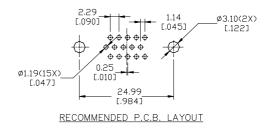

## **Physical**

Housing: Thermoplastic, UL 94V-0 rated in Blue 661C Color

Contact: Copper alloy

Plating: See "ORDERING INFORMATION"

Operating Temperature: -55 to +105

Recommended Thickness of PCB: 1.57[.062]

## **DRAWING**