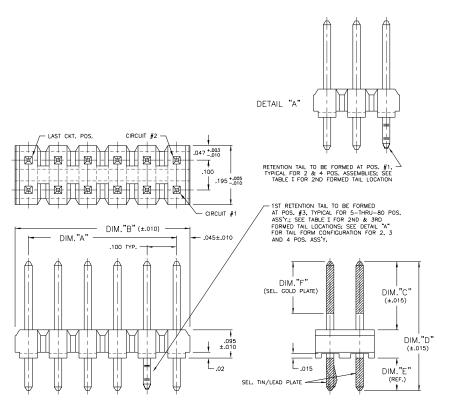

## .100" (2.54mm) Dual Row, Through Hole, **Vertical Header with Retention Tails**

9100 SERIES ("POST/BOXE") PART NUMBER LEGEND 91XX-31-2XX-XX PIN NUMBER (SEE TABLE II) NUMBER OF POSITIONS PER ROW (SEE TABLE I) **PIN PLATING** (SEE NOTE 3) **INSULATOR MATERIAL (SEE NOTE 1)** 

## NOTES:

- 1) INSULATOR MATERIAL: 910X GLASS FILLED POLYESTER (PET); UL 94V-0; COLOR: BLACK 911X GLASS FILLED POLYESTER (PCT); UL 94V-0; COLOR: BLACK
- 2) PIN MATERIAL; PHOSPHOR BRONZE,
- 2) FIN MATERIAL: PROSPERIOR SKONZE.

  3) PIN FINISH: 9100 TIN/LEAD OVER NICKEL PLATE;
  9102 GOLD (.000015 THICK) OVER NICKEL PLATE (.000030 THICK);
  910B SEL. GOLD (.000030 THICK) AND SEL. 90/10 TIN/LEAD (.0001/.0002
  THICK) WITH NICKEL UNDERPLATE OVERALL (.000050 THICK);
  910F SEL. GOLD (.000015 THICK) AND SEL. 90/10 TIN/LEAD (.0001/.0002
  THICK) WITH NICKEL UNDERPLATE OVERALL (.000050 THICK).