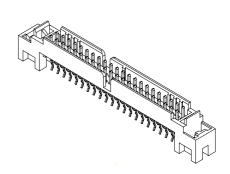

# **Header Connector**

HL61 Series Vertical, Straddle Mount, With Latch Plug 2.00 [.079''] Pitch