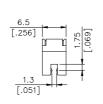

#### **SPECIFICATIONS**

## Mechanical Contact Retention Force: 0.20Kgf Min.

#### Electrical

Voltage Rating: 125V Current Rating: 2.0A Max. per pin Dielectric Withstanding Voltage: 500V AC Insulation Resistance: 1000 MΩ Min.

#### Physical

Housing: Thermoplastic, UL 94V-0 rating in black color Contact: Phosphor Bronze Plating: See "ORDERING INFORMATION" Operating Temperature: -40 to +85

### DRAWING









3.5 [.138]

# ORDERING INFORMATION



| HL6125*-** | 25/50 | 65      | 50.85   | 48      | 56.65   |
|------------|-------|---------|---------|---------|---------|
|            |       | [2.561] | [2.003] | [1.891] | [2.232] |
| HL6122*-** | 22/44 | 59      | 44.85   | 42      | 50.65   |
|            |       | [2.325] | [1.767] | [1.655] | [1.996] |
| P/N        | POS.  | DIM. A  | DIM. B  | DIM. C  | DIM. D  |

# **Header Connector**

HL61 Series Vertical, Straddle Mount, With Latch Plug 2.00 [.079''] Pitch