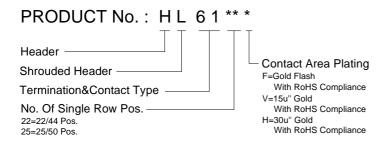

# ORDERING INFORMATION

| HL6125*-** | 25/50 | 65      | 50.85   | 48      | 56.65   |
|------------|-------|---------|---------|---------|---------|
|            |       | [2.561] | [2.003] | [1.891] | [2.232] |
| HL6122*-** | 22/44 | 59      | 44.85   | 42      | 50.65   |
|            |       | [2.325] | [1.767] | [1.655] | [1.996] |
| P/N        | POS.  | DIM. A  | DIM. B  | DIM. C  | DIM. D  |