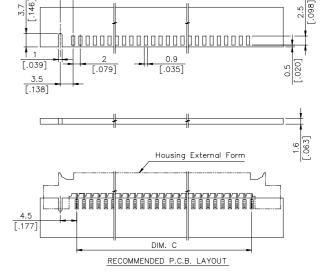

# ORDERING INFORMATION

| HL6125*-** | 25/50 | 65      | 50.85   | 48      | 56.65   |
|------------|-------|---------|---------|---------|---------|
|            |       | [2.561] | [2.003] | [1.891] | [2.232] |
| HL6122*-** | 22/44 | 59      | 44.85   | 42      | 50.65   |
|            |       | [2.325] | [1.767] | [1.655] | [1.996] |
| P/N        | POS.  | DIM. A  | DIM. B  | DIM. C  | DIM. D  |