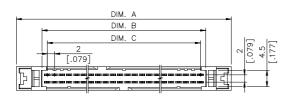

# ORDERING INFORMATION

| HL6125*-** | 25/50 | 65      | 50.85   | 48      | 56.65   |
|------------|-------|---------|---------|---------|---------|
|            |       | [2.561] | [2.003] | [1.891] | [2.232] |
| HL6122*-** | 22/44 | 59      | 44.85   | 42      | 50.65   |
|            |       | [2.325] | [1.767] | [1.655] | [1.996] |
| P/N        | POS.  | DIM. A  | DIM. B  | DIM. C  | DIM. D  |

# **Header Connector**

HL61 Series Vertical, Straddle Mount, With Latch Plug 2.00 [.079''] Pitch