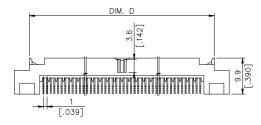

# ORDERING INFORMATION

| HL6125*-** | 25/50 | 65      | 50.85   | 48      | 56.65   |
|------------|-------|---------|---------|---------|---------|
|            |       | [2.561] | [2.003] | [1.891] | [2.232] |
| HL6122*-** | 22/44 | 59      | 44.85   | 42      | 50.65   |
|            |       | [2.325] | [1.767] | [1.655] | [1.996] |
| P/N        | POS.  | DIM. A  | DIM. B  | DIM. C  | DIM. D  |