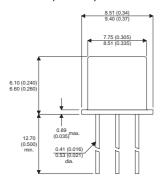

BFX17

Dimensions in mm (inches).





## TO39 (TO205AD) **PINOUTS**

1 - Emitter

2 - Base

3 - Collector

## Bipolar NPN Device in a **Hermetically sealed TO39** Metal Package.

## **Bipolar NPN Device.**

$$V_{ceo} = 40V$$

$$I_c = 1A$$

All Semelab hermetically sealed products can be processed in accordance with the requirements of BS, CECC and JAN, JANTX, JANTXV and JANS specifications

| Parameter                 | Test Conditions            | Min. | Тур. | Max. | Units |
|---------------------------|----------------------------|------|------|------|-------|
| V <sub>CEO</sub> *        |                            |      |      | 40   | V     |
| I <sub>C(CONT)</sub>      |                            |      |      | 1    | Α     |
| h <sub>FE</sub>           | @ $1/0.1 (V_{CE} / I_{C})$ | 35   |      |      | -     |