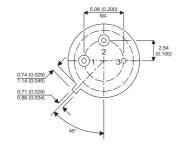

BFX17

Dimensions in mm (inches).





## TO39 (TO205AD) **PINOUTS**

1 - Emitter

2 - Base

3 - Collector

## Bipolar NPN Device in a **Hermetically sealed TO39** Metal Package.

## **Bipolar NPN Device.**

$$V_{ceo} = 40V$$

$$I_c = 1A$$

All Semelab hermetically sealed products can be processed in accordance with the requirements of BS, CECC and JAN, JANTX, JANTXV and JANS specifications

| Parameter                 | Test Conditions            | Min. | Тур. | Max. | Units |
|---------------------------|----------------------------|------|------|------|-------|
| V <sub>CEO</sub> *        |                            |      |      | 40   | V     |
| I <sub>C(CONT)</sub>      |                            |      |      | 1    | Α     |
| h <sub>FE</sub>           | @ $1/0.1 (V_{CE} / I_{C})$ | 35   |      |      | -     |
|