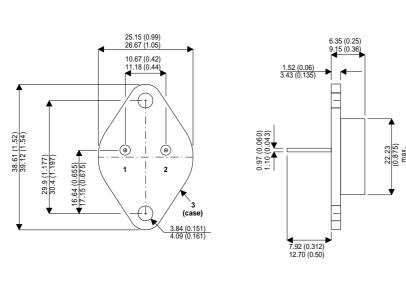

Dimensions in mm (inches).

Bipolar NPN Device in a Hermetically sealed TO3 Metal Package.

## TO3 (TO204AA) PINOUTS

1 – Base 2 – Emitter

Case - Collector

| Parameter                 | Test Conditions            | Min. | Тур. | Max.  | Units |
|---------------------------|----------------------------|------|------|-------|-------|
| V <sub>CEO</sub> *        |                            |      |      | 45    | V     |
| I <sub>C(CONT)</sub>      |                            |      |      | 15    | А     |
| h <sub>FE</sub>           | @ 3/6 ( $V_{ce}$ / $I_c$ ) | 750  |      | 20000 | -     |
| f <sub>t</sub>            |                            |      | 1M   |       | Hz    |
| P <sub>D</sub>            |                            |      |      | 150   | W     |
| * Maximum Working Voltage |                            |      |      |       |       |