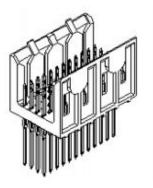

## **FUTURE BUS CONNECTOR**

1F Series, Plug. Press Fit Type 2.0mm Pitch 4 Rows

# Backplane Connector -> Future Bus 2mm Conn

Future Bus 2mm Conn 4Row Signal Header: 1F11048A-P02BSN-AN

1F Series, Plug. Press Fit Type 2.0mm Pitch 4 Rows

Notice: Please confirm part availability with your local account manager.