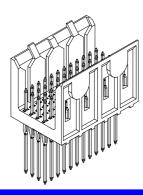

## **FUTURE BUS CONNECTOR**

1F Series, Plug. Press Fit Type 2.0mm Pitch 4 Rows

# Backplane Connector -> Future Bus 2mm Conn

Future Bus 2mm Conn 4Row Signal Header: 1F11048A-P02BSN-AN

1F Series, Plug. Press Fit Type 2.0mm Pitch 4 Rows

Notice: Please confirm part availability with your local account manager.