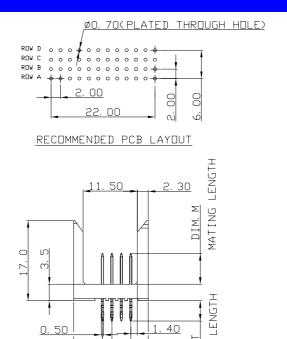

## **SPECIFICATIONS**

#### Mechanical

Contact Retention Force: 1.0Kg min.

**Electrical** 

Voltage Rating: 750V Current Rating: 1A

Contact Resistance:  $45m\Omega$  max.

Dielectrical Withstanding Voltage: 1000V Insulation Resistance:  $1000M\Omega$  min.

**Physical** 

Housing: LCP, UL 94-0, Ivory White

Contact: Phosghor Bronze

Plating: See "ORDERING INFORMATION"

## **FUTURE BUS CONNECTOR**

1F Series, Plug. Press Fit Type 2.0mm Pitch 4 Rows



### **DRAWING**





40

TAIL DIM.

#### **ORDERING INFORMATION**



0.50 2. 00

<u>6. 00</u>

15, 80



Home | Contact Us | Site Map | Search | Sign In





# Backplane Connector -> Future Bus 2mm Conn

Future Bus 2mm Conn 4Row Signal Header: 1F11048A-P02BSN-AN



1F Series, Plug. Press Fit Type 2.0mm Pitch 4 Rows



Notice: Please confirm part availability with your local account manager.

Terms of use | Privacy | Disclaimer (C) 2000, 2006, Foxconn Electronics, Inc., All Rights Reserved.