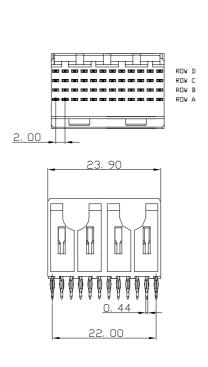

## **SPECIFICATIONS**

#### Mechanical

Contact Retention Force: 1.0Kg min.

**Electrical** 

Voltage Rating: 750V Current Rating: 1A

Contact Resistance:  $45m\Omega$  max.

Dielectrical Withstanding Voltage: 1000V Insulation Resistance:  $1000M\Omega$  min.

**Physical** 

Housing: LCP, UL 94-0, Ivory White

Contact: Phosghor Bronze

Plating: See "ORDERING INFORMATION"

## **FUTURE BUS CONNECTOR**

1F Series, Plug. Press Fit Type 2.0mm Pitch 4 Rows



### **DRAWING**





40

TAIL DIM.

#### **ORDERING INFORMATION**



0.50 2. 00

<u>6. 00</u>

15, 80



Home | Contact Us | Site Map | Search | Sign In





# Backplane Connector -> Future Bus 2mm Conn

Future Bus 2mm Conn 4Row Signal Header: 1F11048A-P02BSN-AN



1F Series, Plug. Press Fit Type 2.0mm Pitch 4 Rows



Notice: Please confirm part availability with your local account manager.

Terms of use | Privacy | Disclaimer (C) 2000, 2006, Foxconn Electronics, Inc., All Rights Reserved.