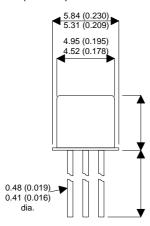

Dimensions in mm (inches).

## Bipolar NPN Device in a Hermetically sealed TO18 Metal Package.

**Bipolar NPN Device.** 

$$V_{CEO} = 25V$$

$$I_c = 1A$$

All Semelab hermetically sealed products can be processed in accordance with the requirements of BS, CECC and JAN, JANTX, JANTXV and JANS specifications