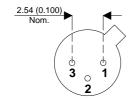

Dimensions in mm (inches).





## TO18 (TO206AA) PINOUTS

1 – Emitter 2 – Base 3 – Collector

## Bipolar NPN Device in a Hermetically sealed TO18 Metal Package.

**Bipolar NPN Device.** 

$$V_{CEO} = 25V$$

$$I_c = 1A$$

All Semelab hermetically sealed products can be processed in accordance with the requirements of BS, CECC and JAN, JANTX, JANTXV and JANS specifications

| Parameter                 | Test Conditions            | Min. | Тур. | Max. | Units |
|---------------------------|----------------------------|------|------|------|-------|
| V <sub>CEO</sub> *        |                            |      |      | 25   | V     |
| I <sub>C(CONT)</sub>      |                            |      |      | 1    | Α     |
| h <sub>FE</sub>           | @ $1/0.1 (V_{CE} / I_{C})$ | 75   |      | 500  | -     |
| f <sub>t</su