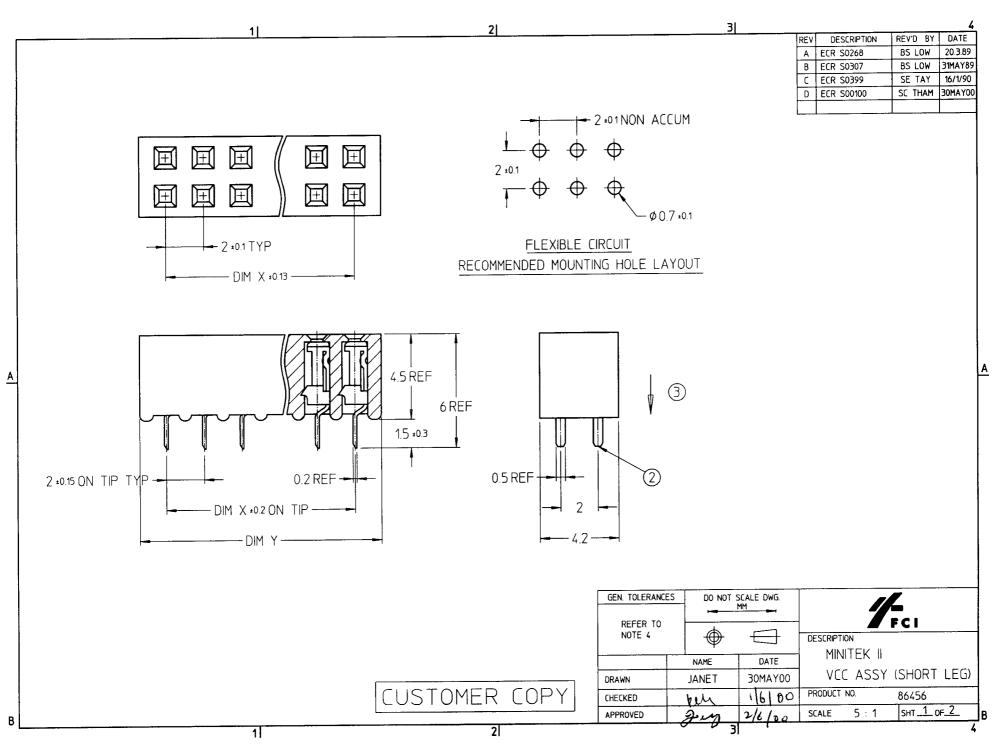

PDM: Rev:D

STATUS: Released Printed: Nov 28, 2002

|              |      | 11          |       | 2             | 3                                                                                                                                                                                                                                                                                                                                                                                                                                                                                                                                                                                                                                                                                                                                                                                                                                                                                                                                                                                                                                                                                                                                                                                                                                                                                                                                                                                                                                                                                                                                                                                                                                                                                                                                                                                                                                                                                                                                                                                                                                                                                                                             |                   |                                         | 4             |
|--------------|------|-------------|-------|---------------|-------------------------------------------------------------------------------------------------------------------------------------------------------------------------------------------------------------------------------------------------------------------------------------------------------------------------------------------------------------------------------------------------------------------------------------------------------------------------------------------------------------------------------------------------------------------------------------------------------------------------------------------------------------------------------------------------------------------------------------------------------------------------------------------------------------------------------------------------------------------------------------------------------------------------------------------------------------------------------------------------------------------------------------------------------------------------------------------------------------------------------------------------------------------------------------------------------------------------------------------------------------------------------------------------------------------------------------------------------------------------------------------------------------------------------------------------------------------------------------------------------------------------------------------------------------------------------------------------------------------------------------------------------------------------------------------------------------------------------------------------------------------------------------------------------------------------------------------------------------------------------------------------------------------------------------------------------------------------------------------------------------------------------------------------------------------------------------------------------------------------------|-------------------|-----------------------------------------|---------------|
| PRODUCT NO   | POS  | DIM X       | DIM Y |               |                                                                                                                                                                                                                                                                                                                                                                                                                                                                                                                                                                                                                                                                                                                                                                                                                                                                                                                                                                                                                                                                                                                                                                                                                                                                                                                                                                                                                                                                                                                                                                                                                                                                                                                                                                                                                                                                                                                                                                                                                                                                                                                               | PLATING           | DESCRIPTION                             | A<br>B<br>C   |
| 86456-X02    | 2X1  | -           | 2,8   |               |                                                                                                                                                                                                                                                                                                                                                                                                                                                                                                                                                                                                                                                                                                                                                                                                                                                                                                                                                                                                                                                                                                                                                                                                                                                                                                                                                                                                                                                                                                                                                                                                                                                                                                                                                                                                                                                                                                                                                                                                                                                                                                                               | 0                 | 0,2 um Au                               | В             |
| X04          | 2X2  | 2           | 4,8   |               |                                                                                                                                                                                                                                                                                                                                                                                                                                                                                                                                                                                                                                                                                                                                                                                                                                                                                                                                                                                                                                                                                                                                                                                                                                                                                                                                                                                                                                                                                                                                                                                                                                                                                                                                                                                                                                                                                                                                                                                                                                                                                                                               | 1                 | 0,76 um Au                              |               |
| X06          | 2X3  | 4           | 6,8   |               |                                                                                                                                                                                                                                                                                                                                                                                                                                                                                                                                                                                                                                                                                                                                                                                                                                                                                                                                                                                                                                                                                                                                                                                                                                                                                                                                                                                                                                                                                                                                                                                                                                                                                                                                                                                                                                                                                                                                                                                                                                                                                                                               | 2                 | UNASSIGNED                              | $\vdash$      |
| X08          | 2X4  | 6           | 8,8   |               |                                                                                                                                                                                                                                                                                                                                                                                                                                                                                                                                                                                                                                                                                                                                                                                                                                                                                                                                                                                                                                                                                                                                                                                                                                                                                                                                                                                                                                                                                                                                                                                                                                                                                                                                                                                                                                                                                                                                                                                                                                                                                                                               | 3                 | 0,38 um Au                              |               |
| X10          | 2X5  | 8           | 10,8  |               |                                                                                                                                                                                                                                                                                                                                                                                                                                                                                                                                                                                                                                                                                                                                                                                                                                                                                                                                                                                                                                                                                                                                                                                                                                                                                                                                                                                                                                                                                                                                                                                                                                                                                                                                                                                                                                                                                                                                                                                                                                                                                                                               | 4                 | UNASSIGNED                              |               |
| X12          | 2X6  | 10          | 12,8  |               |                                                                                                                                                                                                                                                                                                                                                                                                                                                                                                                                                                                                                                                                                                                                                                                                                                                                                                                                                                                                                                                                                                                                                                                                                                                                                                                                                                                                                                                                                                                                                                                                                                                                                                                                                                                                                                                                                                                                                                                                                                                                                                                               | 5                 | UNASSIGNED                              |               |
| X14          | 2X7  | 12          | 14,8  |               |                                                                                                                                                                                                                                                                                                                                                                                                                                                                                                                                                                                                                                                                                                                                                                                                                                                                                                                                                                                                                                                                                                                                                                                                                                                                                                                                                                                                                                                                                                                                                                                                                                                                                                                                                                                                                                                                                                                                                                                                                                                                                                                               | 6                 | UNASSIGNED                              |               |
| X16          | 2X8  | 14          | 16,8  |               |                                                                                                                                                                                                                                                                                                                                                                                                                                                                                                                                                                                                                                                                                                                                                                                                                                                                                                                                                                                                                                                                                                                                                                                                                                                                                                                                                                                                                                                                                                                                                                                                                                                                                                                                                                                                                                                                                                                                                                                                                                                                                                                               |                   |                                         |               |
| X18          | 2X9  | 16          | 18,8  |               |                                                                                                                                                                                                                                                                                                                                                                                                                                                                                                                                                                                                                                                                                                                                                                                                                                                                                                                                                                                                                                                                                                                                                                                                                                                                                                                                                                                                                                                                                                                                                                                                                                                                                                                                                                                                                                                                                                                                                                                                                                                                                                                               |                   |                                         |               |
| X20          | 2X10 | 18          | 20,8  |               |                                                                                                                                                                                                                                                                                                                                                                                                                                                                                                                                                                                                                                                                                                                                                                                                                                                                                                                                                                                                                                                                                                                                                                                                                                                                                                                                                                                                                                                                                                                                                                                                                                                                                                                                                                                                                                                                                                                                                                                                                                                                                                                               |                   |                                         |               |
| X22          | 2X11 | 20          | 22,8  |               |                                                                                                                                                                                                                                                                                                                                                                                                                                                                                                                                                                                                                                                                                                                                                                                                                                                                                                                                                                                                                                                                                                                                                                                                                                                                                                                                                                                                                                                                                                                                                                                                                                                                                                                                                                                                                                                                                                                                                                                                                                                                                                                               |                   |                                         |               |
| X24          | 2X12 | 22          | 24,8  |               | PART NUMBER IN                                                                                                                                                                                                                                                                                                                                                                                                                                                                                                                                                                                                                                                                                                                                                                                                                                                                                                                                                                                                                                                                                                                                                                                                                                                                                                                                                                                                                                                                                                                                                                                                                                                                                                                                                                                                                                                                                                                                                                                                                                                                                                                | <u>IFORMATION</u> | <u> </u>                                |               |
| X26          | 2X13 | 24          | 26,8  |               | XXXXX                                                                                                                                                                                                                                                                                                                                                                                                                                                                                                                                                                                                                                                                                                                                                                                                                                                                                                                                                                                                                                                                                                                                                                                                                                                                                                                                                                                                                                                                                                                                                                                                                                                                                                                                                                                                                                                                                                                                                                                                                                                                                                                         |                   |                                         |               |
| X28          | 2X14 | 26          | 28,8  |               | BASE P/N                                                                                                                                                                                                                                                                                                                                                                                                                                                                                                                                                                                                                                                                                                                                                                                                                                                                                                                                                                                                                                                                                                                                                                                                                                                                                                                                                                                                                                                                                                                                                                                                                                                                                                                                                                                                                                                                                                                                                                                                                                                                                                                      | L TERN            | MINAL PLATING                           |               |
| X30          | 2X15 | 28          | 30,8  |               |                                                                                                                                                                                                                                                                                                                                                                                                                                                                                                                                                                                                                                                                                                                                                                                                                                                                                                                                                                                                                                                                                                                                                                                                                                                                                                                                                                                                                                                                                                                                                                                                                                                                                                                                                                                                                                                                                                                                                                                                                                                                                                                               |                   |                                         |               |
| X32          | 2X16 | 30          | 32,8  |               | NOTES                                                                                                                                                                                                                                                                                                                                                                                                                                                                                                                                                                                                                                                                                                                                                                                                                                                                                                                                                                                                                                                                                                                                                                                                                                                                                                                                                                                                                                                                                                                                                                                                                                                                                                                                                                                                                                                                                                                                                                                                                                                                                                                         |                   |                                         | Α             |
| <u>A</u> X34 | 2X17 | 32          | 34,8  |               | 1 MATERIAL                                                                                                                                                                                                                                                                                                                                                                                                                                                                                                                                                                                                                                                                                                                                                                                                                                                                                                                                                                                                                                                                                                                                                                                                                                                                                                                                                                                                                                                                                                                                                                                                                                                                                                                                                                                                                                                                                                                                                                                                                                                                                                                    |                   |                                         |               |
| X36          | 2X18 | 34          | 36,8  |               |                                                                                                                                                                                                                                                                                                                                                                                                                                                                                                                                                                                                                                                                                                                                                                                                                                                                                                                                                                                                                                                                                                                                                                                                                                                                                                                                                                                                                                                                                                                                                                                                                                                                                                                                                                                                                                                                                                                                                                                                                                                                                                                               | ASS FILLED        | ) PBT UL 94V-0 BLACK                    | <             |
| X38          | 2X19 | 36          | 38,8  |               | TERMINAL :                                                                                                                                                                                                                                                                                                                                                                                                                                                                                                                                                                                                                                                                                                                                                                                                                                                                                                                                                                                                                                                                                                                                                                                                                                                                                                                                                                                                                                                                                                                                                                                                                                                                                                                                                                                                                                                                                                                                                                                                                                                                                                                    |                   |                                         |               |
| X40          | 2X20 | 38          | 40,8  |               | (2) CUT SURFAC                                                                                                                                                                                                                                                                                                                                                                                                                                                                                                                                                                                                                                                                                                                                                                                                                                                                                                                                                                                                                                                                                                                                                                                                                                                                                                                                                                                                                                                                                                                                                                                                                                                                                                                                                                                                                                                                                                                                                                                                                                                                                                                |                   |                                         |               |
| X42          | 2X21 | 40          | 42,8  | ·             | 9                                                                                                                                                                                                                                                                                                                                                                                                                                                                                                                                                                                                                                                                                                                                                                                                                                                                                                                                                                                                                                                                                                                                                                                                                                                                                                                                                                                                                                                                                                                                                                                                                                                                                                                                                                                                                                                                                                                                                                                                                                                                                                                             |                   | FORCE 0.5 Kg MIN                        |               |
| X44          | 2X22 | 42          | 44,8  |               | _                                                                                                                                                                                                                                                                                                                                                                                                                                                                                                                                                                                                                                                                                                                                                                                                                                                                                                                                                                                                                                                                                                                                                                                                                                                                                                                                                                                                                                                                                                                                                                                                                                                                                                                                                                                                                                                                                                                                                                                                                                                                                                                             |                   |                                         |               |
| X46          | 2X23 | 44          | 46,8  |               | 4 TOLERANCE                                                                                                                                                                                                                                                                                                                                                                                                                                                                                                                                                                                                                                                                                                                                                                                                                                                                                                                                                                                                                                                                                                                                                                                                                                                                                                                                                                                                                                                                                                                                                                                                                                                                                                                                                                                                                                                                                                                                                                                                                                                                                                                   | UNLE22 01         | THERWISE NOTED ±0,25                    | '             |
| X48          | 2X24 | 46          | 48,8  |               |                                                                                                                                                                                                                                                                                                                                                                                                                                                                                                                                                                                                                                                                                                                                                                                                                                                                                                                                                                                                                                                                                                                                                                                                                                                                                                                                                                                                                                                                                                                                                                                                                                                                                                                                                                                                                                                                                                                                                                                                                                                                                                                               |                   |                                         |               |
| X50          | 2X25 | 48          | 50,8  |               |                                                                                                                                                                                                                                                                                                                                                                                                                                                                                                                                                                                                                                                                                                                                                                                                                                                                                                                                                                                                                                                                                                                                                                                                                                                                                                                                                                                                                                                                                                                                                                                                                                                                                                                                                                                                                                                                                                                                                                                                                                                                                                                               |                   |                                         |               |
|              |      |             |       |               | CONTRACTOR OF THE PROPERTY OF | THE DUC           |                                         |               |
|              |      |             |       |               | GEN. TOLERANCES DO NOT SO                                                                                                                                                                                                                                                                                                                                                                                                                                                                                                                                                                                                                                                                                                                                                                                                                                                                                                                                                                                                                                                                                                                                                                                                                                                                                                                                                                                                                                                                                                                                                                                                                                                                                                                                                                                                                                                                                                                                                                                                                                                                                                     | ALE DWG.          | //-                                     |               |
|              |      |             |       |               | REFER TO                                                                                                                                                                                                                                                                                                                                                                                                                                                                                                                                                                                                                                                                                                                                                                                                                                                                                                                                                                                                                                                                                                                                                                                                                                                                                                                                                                                                                                                                                                                                                                                                                                                                                                                                                                                                                                                                                                                                                                                                                                                                                                                      |                   | FCI                                     |               |
|              |      |             |       |               | NOTE 4                                                                                                                                                                                                                                                                                                                                                                                                                                                                                                                                                                                                                                                                                                                                                                                                                                                                                                                                                                                                                                                                                                                                                                                                                                                                                                                                                                                                                                                                                                                                                                                                                                                                                                                                                                                                                                                                                                                                                                                                                                                                                                                        |                   | DESCRIPTION MINITEK II                  |               |
|              |      |             |       |               | NAME                                                                                                                                                                                                                                                                                                                                                                                                                                                                                                                                                                                                                                                                                                                                                                                                                                                                                                                                                                                                                                                                                                                                                                                                                                                                                                                                                                                                                                                                                                                                                                                                                                                                                                                                                                                                                                                                                                                                                                                                                                                                                                                          | DATE              | VCC ASSY (SHORT L                       | E(2)          |
|              |      |             |       | CHOTOMED CODY | DRAWN JANET                                                                                                                                                                                                                                                                                                                                                                                                                                                                                                                                                                                                                                                                                                                                                                                                                                                                                                                                                                                                                                                                                                                                                                                                                                                                                                                                                                                                                                                                                                                                                                                                                                                                                                                                                                                                                                                                                                                                                                                                                                                                                                                   | 30MAY00           |                                         | LU/           |
|              |      |             |       | CUSTOMER COPY | CHECKED PLL                                                                                                                                                                                                                                                                                                                                                                                                                                                                                                                                                                                                                                                                                                                                                                                                                                                                                                                                                                                                                                                                                                                                                                                                                                                                                                                                                                                                                                                                                                                                                                                                                                                                                                                                                                                                                                                                                                                                                                                                                                                                                                                   | 100               | PRODUCT NO. 86456  SCALE 1:1 SHT 2 0F 2 | $\frac{1}{2}$ |
| В            |      | <del></del> |       | 2]            | APPROVED 3                                                                                                                                                                                                                                                                                                                                                                                                                                                                                                                                                                                                                                                                                                                                                                                                                                                                                                                                                                                                                                                                                                                                                                                                                                                                                                                                                                                                                                                                                                                                                                                                                                                                                                                                                                                                                                                                                                                                                                                                                                                                                                                    | 2/6/60 S          | SCALE 1:1 SHT_2_0F_4                    | <u>←</u> B    |
| · —          |      | 1           |       | 21            | DDM: Down                                                                                                                                                                                                                                                                                                                                                                                                                                                                                                                                                                                                                                                                                                                                                                                                                                                                                                                                                                                                                                                                                                                                                                                                                                                                                                                                                                                                                                                                                                                                                                                                                                                                                                                                                                                                                                                                                                                                                                                                                                                                                                                     |                   |                                         | •             |