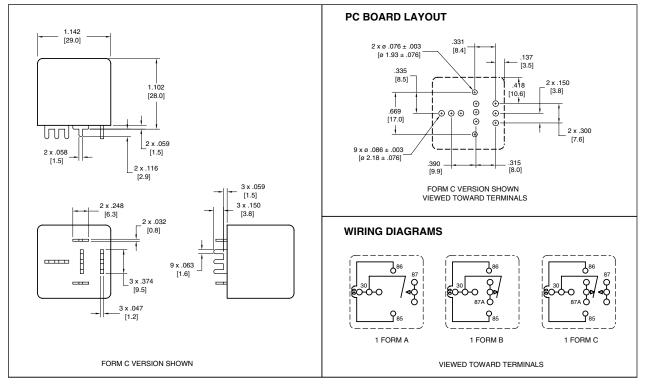

## **MECHANICAL DATA**

Dimensions in inches with metric equivalents in parentheses. Tolerance: ± .010"