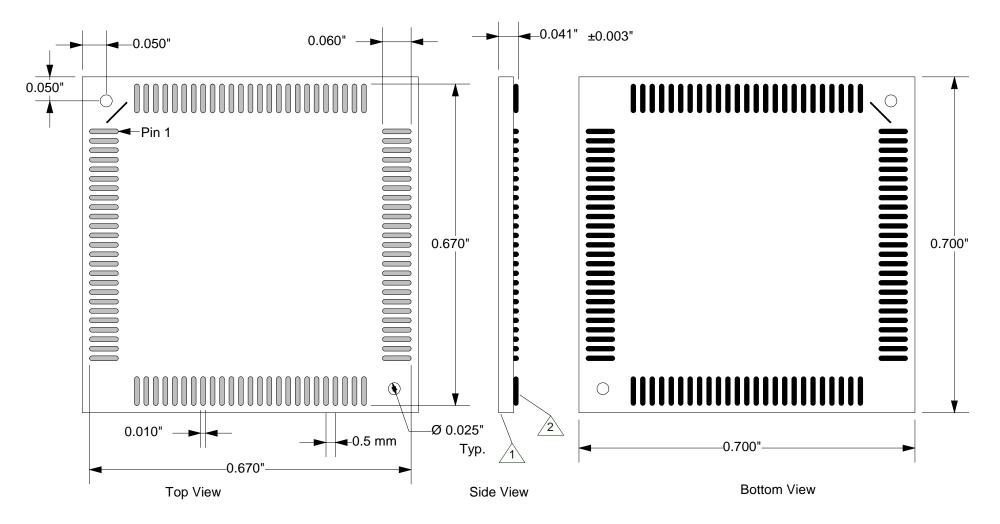

Substrate: 0.0315"±0.007" FR4/G10 or equivalent high temp material.

2

Solder Balls: SN63 PB37.

Description: Custom Adapter

100 position 0.5mm pitch surface mount pads to 100 position 0.5mm pitch surface mountable foot with solder columns on the bottom of the substrate.

All tolerances: ±0.005" (unless stated otherwise). Materials and specifications are subject to change without notice.