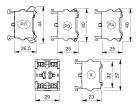

## EAO – Your Expert Partner for **Human Machine Interfaces**

### 704.918.4FS - Switching element failsafe

#### 704.918.4FS - Switching element failsafe



Attention: The preview is based on a sample product. This can differ from your current configuration.

#### **Other Attributes**

Weight 0.027 kg

#### **Connection Method**

Terminal Push-in Terminal

#### Switching element

Switching voltage 500 V AC Switching current 10 A

Switching system Slow-make switching element

Contacts 1 NC + 1 FS
Contact material Silver

eao 🔳

# EAO – Your Expert Partner for **Human Machine Interfaces**

### 704.918.4FS - Switching element failsafe

#### **Dimensions**



PIT = Push-in terminal

#### Wiring diagram



Stand: 19.08.2013