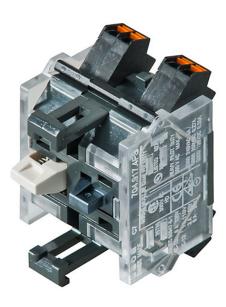

### 704.918.4FS - Switching element failsafe

#### 704.918.4FS - Switching element failsafe

Attention: The preview is based on a sample product. This can differ from your current configuration.

#### Switching element

Switching voltage 500 V AC Switching current 10 A

Switching system Slow-make switching element

Contacts 1 NC + 1 FS
Contact material Silver

eao 🔳