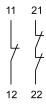

## EAO – Your Expert Partner for **Human Machine Interfaces**

### 704.918.4FS - Switching element failsafe

#### 704.918.4FS - Switching element failsafe



Attention: The preview is based on a sample product. This can differ from your current configuration.

#### **Other Attributes**

Weight 0.027 kg

#### **Connection Method**

Terminal Push-in Terminal

#### Switching element

Switching voltage 500 V AC Switching current 10 A

Switching system Slow-make switching element

Contacts 1 NC + 1 FS
Contact material Silver

eao 🔳

# EAO – Your Expert Partner for **Human Machine Interfaces**

### 704.918.4FS - Switching element failsafe

#### **Dimensions**



PIT = Push-in terminal

#### Wiring diagram



Stand: 19.08.2013