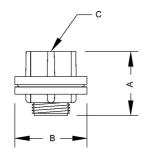

### DRAWING DIMENSIONS

Dimension A: 1.895 in. 3.236 in. 2 in. - 11-1/2 NPT Dimension B Dimension C: