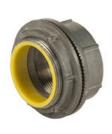

#### Conduit Hub, Insulated Throat Die Cast Zinc

Catalog #: 1708

#### **APPLICATIONS**

For use with threaded rigid/IMC conduit to connect and bond conduit to a threadless opening in a box or enclosure May be used in wet or dry locations

#### PRODUCT FEATURES

Rugged metallic construction insures mechanical protection Insulated throat protects wires and reduces wire pulling effort O-ring seals the assembly and provides a raintight seal