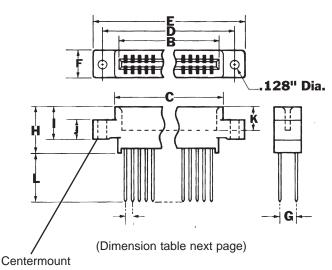

# Style 1

Wire-Wrap .025" Sq. Posts

- Allows 3 level wraps
- Center Mount
- Use 28 to 32 AWG wire
- STD bus

## **Specifications**

**Solder Type Insulator Material:** Phenolic, UL-94V-0 or glass filled Diallylphthalate UL-94V-1

or Ryton R10 or equivalent

Wire-Wrap Type Insulator: Phenolic, UL-94V-0 or glass filled Diallylphthalate UL-94V-1

or Polyester (VALOX) or equivalent

UL-94V-0.

**Contact Material:** Phosphor bronze QQ-B-750 **Contact Plating:** .000010" gold over .000050" nickel

Test Voltage: 650 VAC Rated Current: 3 AMPS

Contact Res. Drop: 30 mV Max. @ rated current

**Insulation Resistance:** 5000 megohms nominal @ 500 VDC

Operating Temperature: -65 to +105 degrees C

800-423-5659

69