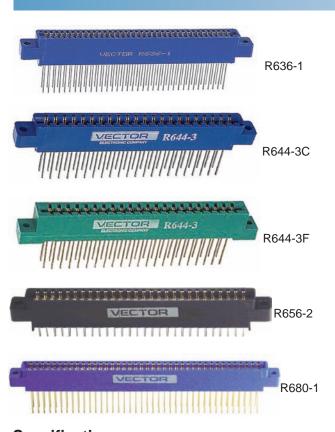

#### **R600 Edge Connectors**

This section contains parts and accessories for Vectorbord products. They are useful for board-level prototyping and breadboarding. Prototypes are created in various ways; by computer design or by hand - but with one thing in common: sooner or later, you have to make a physical board. It is at this stage that Vectorbord and these parts and accessories may be useful to you. They are selected for convenience and utility and they are readily available from your Vector distributors.