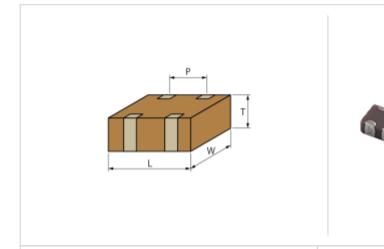

#### Shape

L size

W size

T size

| References |                     |                  |  |  |
|------------|---------------------|------------------|--|--|
| Packaging  | Specifications      | Minimum quantity |  |  |
| D          | Paper tape ( 180mm) | 10000            |  |  |
| J          | Paper tape ( 330mm) | 40000            |  |  |
| В          | Packing in bulk     | 1000             |  |  |

#### Specifications

Size code in mm(inch)

Distance between external terminals P

| Capacitance                                      | 22000pF ±20% |
|--------------------------------------------------|--------------|
| Rated voltage                                    | 16Vdc        |
| Temperature characteristics (complied standard)  | X5R(EIA)     |
| Capacitance change rate                          | ± 15%        |
| Temperature range of temperature characteristics | -55 to 85    |
| Operating temperature range                      | -55 to 85    |

 $0.9 \pm 0.05$ mm

 $0.6 \pm 0.05$ mm

 $0.45 \pm 0.05$ mm

0.45mm

0906 (0302)

muRata Murata Manufacturing Co., Ltd.

URL : http://www.murata.co.jp/

Last updated: 2013/03/09