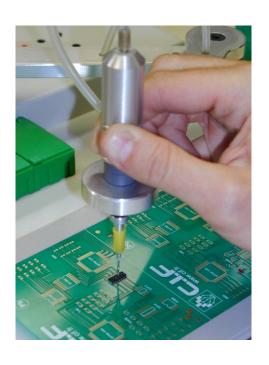

## **Key Features**

- To approach the SMD technology without any problem
- Ergonomic arm
- Compact station with a working area of 380 x 250 mm
- The arm support assures a comfortable position for the operator
- Head with 360° rotation of pipette
- Can be used by either right or left handed operator without change in configuration
- Vacuum pump integrated in the assembly unit
- The Pick and Place station PRECITEC® is delivered complete with a set of different needles, a set of different Ø rubber discs for the prehension of big components and 2 magnetic boards.