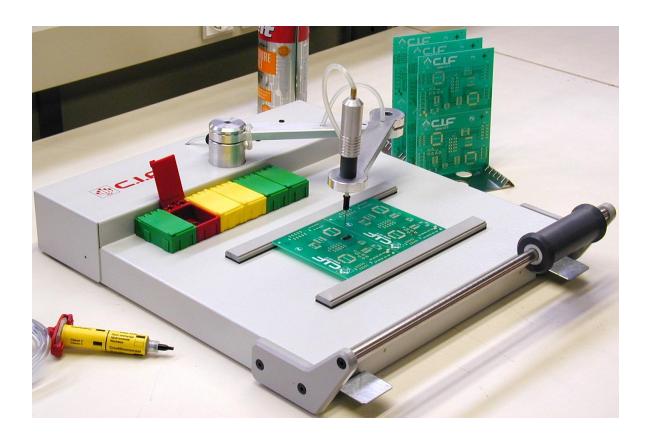

## **Key Features**

- To approach the SMD technology without any problem
- Ergonomic arm
- Compact station with a working area of 380 x 250 mm
- The arm support assures a comfortable position for the operator
- Head with 360° rotation of pipette
- Can be used by either right or left handed operator without change in configuration
- Vacuum pump integrated in the assembly unit
- The Pick and Place station PRECITEC® is delivered complete with a set of different needles, a set of different Ø rubber discs for the prehension of big components and 2 magnetic boards.