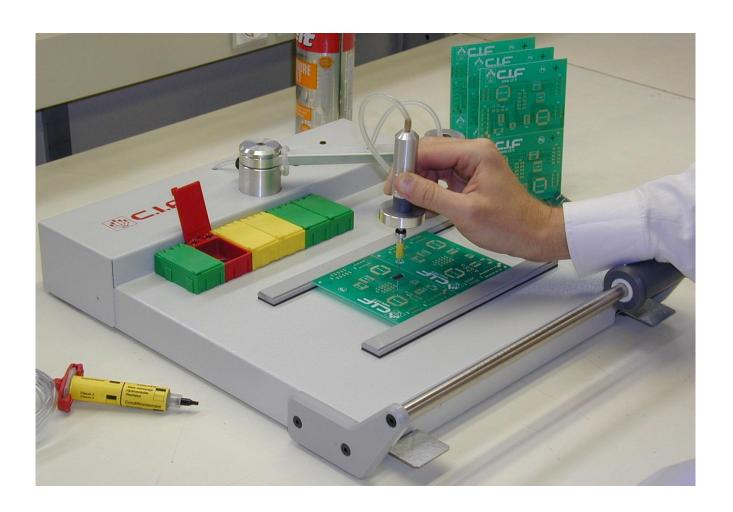

## **Key Features**

- To approach the SMD technology without any problem
- Ergonomic arm
- Compact station with a working area of 380 x 250 mm
- The arm support assures a comfortable position for the operator
- Head with 360° rotation of pipette
- Can be used by either right or left handed operator without change in configuration
- Vacuum pump integrated in the assembly unit
- The Pick and Place station PRECITEC® is delivered complete with a set of different needles, a set of different Ø rubber discs for the prehension of big components and 2 magnetic boards.