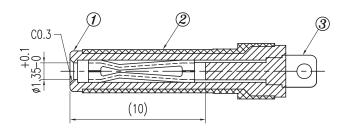

## **MECHANICAL DRAWING**

units: mm

tolerance: ±0.02 mm (unless otherwise noted)

|   | DESCRIPTION    | MATERIAL           | PLATING |
|---|----------------|--------------------|---------|
| 1 | insulator      | PBT                |         |
| 2 | sleeve         | brass              | nickel  |
| 3 | center contact | phosphor<br>bronze | nickel  |
| 4 | spacer         | POM                |         |
|   |                |                    |         |