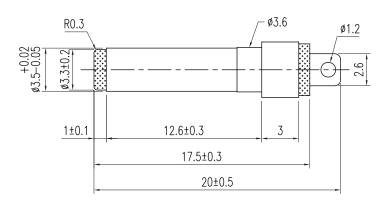

## **MECHANICAL DRAWING**

units: mm

tolerance: ±0.02 mm (unless otherwise noted)

|   | DESCRIPTION    | MATERIAL           | PLATING |
|---|----------------|--------------------|---------|
| 1 | insulator      | PBT                |         |
| 2 | sleeve         | brass              | nickel  |
| 3 | center contact | phosphor<br>bronze | nickel  |
| 4 | spacer         | POM                |         |
|   |                |                    |         |