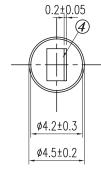

## **MECHANICAL DRAWING**

units: mm

tolerance: ±0.02 mm (unless otherwise noted)

|   | DESCRIPTION    | MATERIAL           | PLATING |
|---|----------------|--------------------|---------|
| 1 | insulator      | PBT                |         |
| 2 | sleeve         | brass              | nickel  |
| 3 | center contact | phosphor<br>bronze | nickel  |
| 4 | spacer         | POM                |         |
|   |                |                    |         |