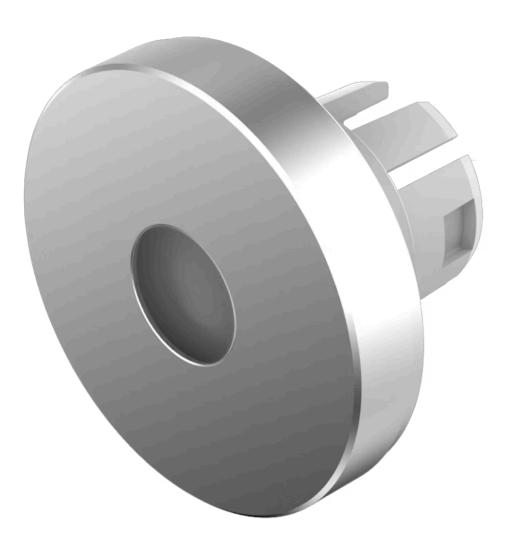

# 61-9841.8A Lens

#### **OPERATING-/INDICATION PART**

| Lens illumination:     | illuminative |
|------------------------|--------------|
| Lens colour:           | Nature       |
| Lens shape:            | flush        |
| Lens material:         | Aluminium    |
| Lens optics:           | opaque       |
| Shape of illumination: | Dot          |

#### OTHER

| Dimension:         | Ø 19.7 mm                                                                           |
|--------------------|-------------------------------------------------------------------------------------|
| Short Description: | Lens, Ø 19.7 mm, illuminative, Nature, flush, Aluminium                             |
| Hints:             | The colour of anodised aluminium parts can vary due to technical production reasons |