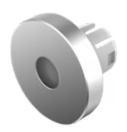

# 61-9841.8A Lens

#### **OPERATING-/INDICATION PART**

| Lens illumination:     | illuminative |
|------------------------|--------------|
| Lens colour:           | Nature       |
| Lens shape:            | flush        |
| Lens material:         | Aluminium    |
| Lens optics:           | opaque       |
| Shape of illumination: | Dot          |

#### OTHER

| Dimension:         | Ø 19.7 mm                                                                           |
|--------------------|-------------------------------------------------------------------------------------|
| Short Description: | Lens, Ø 19.7 mm, illuminative, Nature, flush, Aluminium                             |
| Hints:             | The colour of anodised aluminium parts can vary due to technical production reasons |