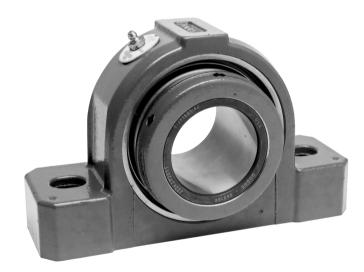

## **INCH**

DODGE Spherical Bearings, including S-2000 bearings, are general purpose, high-capacity, double-row spherical roller bearings. All are mounted in single piece precision machined housings. Bearings are mounted to shafts by means of set screw collars, with 65 degree set screw spacing for maximum clamping force.

ASTM A48 Class 30 cast iron is the standard material used in S-2000 housings. Housing designs are available for survival in extreme harsh environments, through the use of special finishes and stainless hardware.

Housings are available in a variety of standard configurations, including pillow blocks, flanges, piloted flanges and take-up bearings. TRIDENT triple lip contact seal and Labyrinth seals are available on S-2000 bearings.