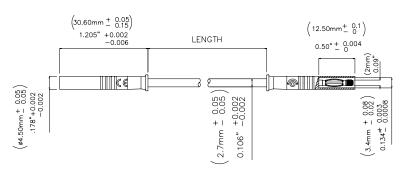

All dimensions are in inches. Tolerances (except noted):  $.xx = \pm .02$ " (,51 mm),  $.xxx = \pm .005$ " (,127 mm). All specifications are to the latest revisions. Specifications are subject to change without notice. Registered trademarks are the property of their respective companies.