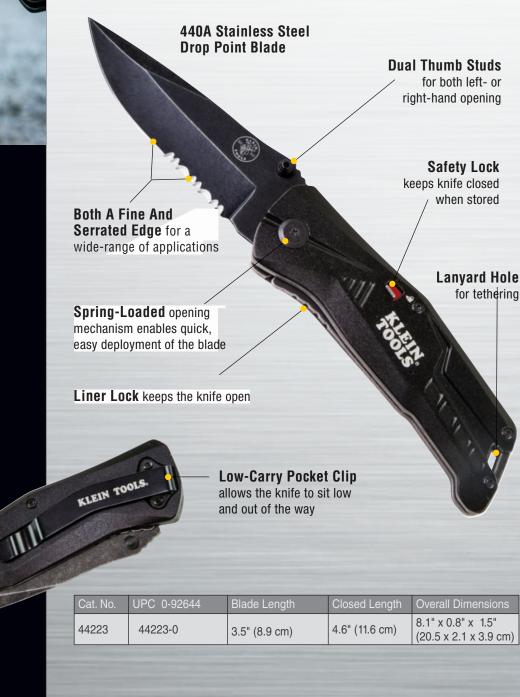

## QUICK AND EASY ONE-HANDED OPENING

Your pocket knife is one of the tools you use daily. Klein improves on this everyday carry tool with a spring-assisted open action you can deploy quickly with one hand. A liner lock secures the stainless steel blade open. The drop point blade has both a serrated and a fine edge for greater versatility. While the safety lock on the handle keeps the knife closed and the low-setting pocket clip keeps it low in your pocket, this knife is not only easy to open, it's easy to carry.