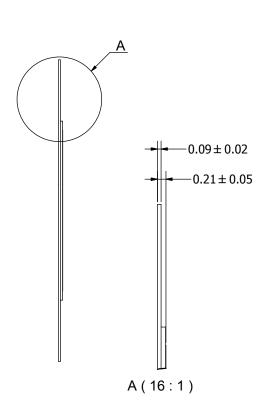

## NOTES:

- 1. ALL DIMENSIONS ARE IN MILLIMETERS.
- 2. SPECIFICATIONS SUBJECT TO CHANGE OR WITHDRAWL WITHOUT NOTICE.
- 3. THIS PART IS RoHS 2002/95/EC COMPLIANT.

|                         | Designed by Date |                  | Check            | Checked by Date |                                                                                                                                                                                                                                                                                                                                                                                                                                                                                                                                                                                                                                                                                                                                                                                                                                                                                                                                                                                                                                                                                                                                                                                                                                                                                                                                                                                                                                                                                                                                                                                                                                                                                                                                                                                                                                                                                                                                                                                                                                                                                                                                |                | Approved by                                                          | Date         |                               | Drawn Date                                                    |                                                                           |
|-------------------------|------------------|------------------|------------------|-----------------|--------------------------------------------------------------------------------------------------------------------------------------------------------------------------------------------------------------------------------------------------------------------------------------------------------------------------------------------------------------------------------------------------------------------------------------------------------------------------------------------------------------------------------------------------------------------------------------------------------------------------------------------------------------------------------------------------------------------------------------------------------------------------------------------------------------------------------------------------------------------------------------------------------------------------------------------------------------------------------------------------------------------------------------------------------------------------------------------------------------------------------------------------------------------------------------------------------------------------------------------------------------------------------------------------------------------------------------------------------------------------------------------------------------------------------------------------------------------------------------------------------------------------------------------------------------------------------------------------------------------------------------------------------------------------------------------------------------------------------------------------------------------------------------------------------------------------------------------------------------------------------------------------------------------------------------------------------------------------------------------------------------------------------------------------------------------------------------------------------------------------------|----------------|----------------------------------------------------------------------|--------------|-------------------------------|---------------------------------------------------------------|---------------------------------------------------------------------------|
| SIZE                    | RABL             | 4/8/2002         |                  |                 |                                                                                                                                                                                                                                                                                                                                                                                                                                                                                                                                                                                                                                                                                                                                                                                                                                                                                                                                                                                                                                                                                                                                                                                                                                                                                                                                                                                                                                                                                                                                                                                                                                                                                                                                                                                                                                                                                                                                                                                                                                                                                                                                |                | S.J.                                                                 | 4/10/20      | 02 8                          | 3/9/2010                                                      |                                                                           |
| ۸ ၁                     | PIII             |                  |                  | AB1548B         |                                                                                                                                                                                                                                                                                                                                                                                                                                                                                                                                                                                                                                                                                                                                                                                                                                                                                                                                                                                                                                                                                                                                                                                                                                                                                                                                                                                                                                                                                                                                                                                                                                                                                                                                                                                                                                                                                                                                                                                                                                                                                                                                |                |                                                                      |              |                               |                                                               |                                                                           |
| A3                      | $\times$         | pui              | тм               |                 |                                                                                                                                                                                                                                                                                                                                                                                                                                                                                                                                                                                                                                                                                                                                                                                                                                                                                                                                                                                                                                                                                                                                                                                                                                                                                                                                                                                                                                                                                                                                                                                                                                                                                                                                                                                                                                                                                                                                                                                                                                                                                                                                |                |                                                                      |              | Edition                       | Sheet                                                         | _                                                                         |
| AB1548B idw AD1548B idw |                  | ) <sub>inc</sub> | Bender           |                 |                                                                                                                                                                                                                                                                                                                                                                                                                                                                                                                                                                                                                                                                                                                                                                                                                                                                                                                                                                                                                                                                                                                                                                                                                                                                                                                                                                                                                                                                                                                                                                                                                                                                                                                                                                                                                                                                                                                                                                                                                                                                                                                                |                |                                                                      | _            | 1/1                           |                                                               |                                                                           |
|                         | <b>A</b> 3       | SIZE RABL        | A3 RABL 4/8/2002 | A3 PUI AUDIO RE | A3 PUI AUDIO TO TO THE PORT OF | A3 PUI AUDIO R | A3 PUI PUI PARA PUI PUI PARA PUI | A3 PUI AB154 | A3 PUI AB1548B  A3 PUI Bender | SIZE RABL 4/8/2002 S.J. 4/10/2002 8  AB1548B  AB1548B  Bender | SIZE RABL 4/8/2002 S.J. 4/10/2002 8/9/2010  AB1548B  Bender Edition Sheet |