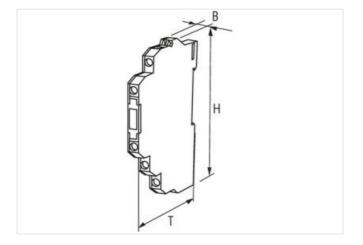

## Illustration

stay connected

Product may differ from Image

| Output                               |                                                   |
|--------------------------------------|---------------------------------------------------|
| Min. load current                    | 10 mA (12 V DC)                                   |
| Contact material                     | Ag Sn O2                                          |
| Energize/release/contact bounce time | 10/15/1.5 ms                                      |
| Switching voltage                    | max. 250 V AC/DC                                  |
| Power rating (voltage dependent)     | max. 1500 VA/120 W                                |
| Switching current per output         | max. 6 A                                          |
| Utilization category                 |                                                   |
| AC-15                                | 3 A (24/110/230 V AC)                             |
| AC-12                                | 6 A (24/110/230 V AC)                             |
| DC-13                                | 1 A (24 V DC); 0.2 A (110 V DC); 0.1 A (230 V DC) |
| Input                                |                                                   |
| Connection voltage - current         | 110 V AC/DC (95121 V AC/DC) - 4 mA                |
| LED display                          | LED (green)                                       |
| General data                         |                                                   |
| Mounting method                      | DIN-rail mountable (EN 60715)                     |
| Temperature range                    | -20+55 °C                                         |
| Mech./ elect. life                   | 20 000 000 switching cycles/load dependent        |
| Dimensions H×W×D                     | 91×6.2×71 mm                                      |