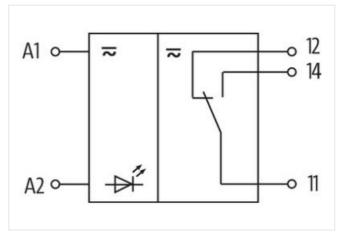

## Illustration

stay connected

Product may differ from Image

| Output                               |                                                   |
|--------------------------------------|---------------------------------------------------|
| Min. load current                    | 10 mA (12 V DC)                                   |
| Contact material                     | Ag Sn O2                                          |
| Energize/release/contact bounce time | 10/15/1.5 ms                                      |
| Switching voltage                    | max. 250 V AC/DC                                  |
| Power rating (voltage dependent)     | max. 1500 VA/120 W                                |
| Switching current per output         | max. 6 A                                          |
| Utilization category                 |                                                   |
| AC-15                                | 3 A (24/110/230 V AC)                             |
| AC-12                                | 6 A (24/110/230 V AC)                             |
| DC-13                                | 1 A (24 V DC); 0.2 A (110 V DC); 0.1 A (230 V DC) |
| Input                                |                                                   |
| Connection voltage - current         | 110 V AC/DC (95121 V AC/DC) - 4 mA                |
| LED display                          | LED (green)                                       |
| General data                         |                                                   |
| Mounting method                      | DIN-rail mountable (EN 60715)                     |
| Temperature range                    | -20+55 °C                                         |
| Mech./ elect. life                   | 20 000 000 switching cycles/load dependent        |
| Dimensions H×W×D                     | 91×6.2×71 mm                                      |