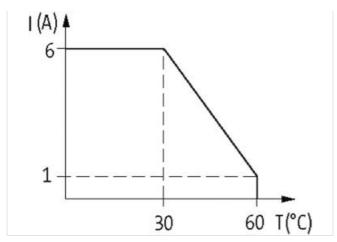

## Illustration

stay connected

Product may differ from Image

| Output                               |                                                   |
|--------------------------------------|---------------------------------------------------|
| Min. load current                    | 10 mA (12 V DC)                                   |
| Contact material                     | Ag Sn O2                                          |
| Energize/release/contact bounce time | 10/15/1.5 ms                                      |
| Switching voltage                    | max. 250 V AC/DC                                  |
| Power rating (voltage dependent)     | max. 1500 VA/120 W                                |
| Switching current per output         | max. 6 A                                          |
| Utilization category                 |                                                   |
| AC-15                                | 3 A (24/110/230 V AC)                             |
| AC-12                                | 6 A (24/110/230 V AC)                             |
| DC-13                                | 1 A (24 V DC); 0.2 A (110 V DC); 0.1 A (230 V DC) |
| Input                                |                                                   |
| Connection voltage - current         | 110 V AC/DC (95121 V AC/DC) - 4 mA                |
| LED display                          | LED (green)                                       |
| General data                         |                                                   |
| Mounting method                      | DIN-rail mountable (EN 60715)                     |
| Temperature range                    | -20+55 °C                                         |
| Mech./ elect. life                   | 20 000 000 switching cycles/load dependent        |
| Dimensions H×W×D                     | 91×6.2×71 mm                                      |