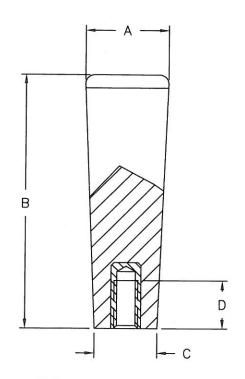

PART NAME:

**KNOB** 

SCALE: 1:1 THIS DRAWING IS THE PROPERTY OF DAVIES MOLDING COMPANY, IS SUBMITTED SOLELY AS A DESIGN OR ENGINEERING PROJECT.

WE ACCEPT NO RESPONSIBILITY WHATSOEVER FOR THE PRACTICAL APPLICATION OF THE PIECES MADE TO THIS DESIGN.

DATE: 11/1/16

DR. BY JAM

DAVIES DESIGNERS & MANUFACTURERS OF KNOBS, HANDLES, CASES & CUSTOM PLASTIC COMPONENTS

P/N 0692BM-DB

|        | THREAD    | Α  | В  | С  | D  |
|--------|-----------|----|----|----|----|
| 0692BM | M6 X 1    | 22 | 67 | 17 | 12 |
| 0692CZ | M8 X 1.25 | 22 | 67 | 17 | 12 |
| 0692DB | M10 X 1.5 | 22 | 67 | 17 | 15 |

THREADED INTERNAL INSERT

KNOB MATERIAL: PHENOLIC

COLOR: BLACK

INSERT MATERIAL: INTERNAL INSERTS ARE BRASS, PROJECTING STUDS ARE ZINC PLATED STEEL

| TOLERANCES:<br>UNLESS OTHERWISE SPECIFIED | DO NOT SCALE DRAWING             |         |  |
|-------------------------------------------|----------------------------------|---------|--|
|                                           | MM: X.XX ± 0.15MM<br>X.X ± 0.4MM |         |  |
|                                           | ANG. ± 1°                        | CHANGES |  |