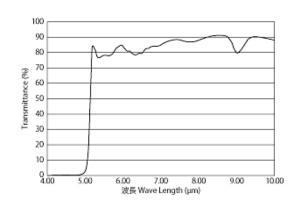

## IRA-S230ST01

(in mm)

Pyroelectric Elements(Electrode Dimension)

Optical Filter characteristics

Test system of Responsivity

3 of 3

- 1. This datasheet is downloaded from the website of Murata Manufacturing Co., Ltd. Therefore, it's specifications are subject to change or our products in it may be discontinued without advance notice. Please check with our sales representatives or product engineers before ordering.
- 2. This datasheet has only typical specifications because there is no space for detailed specifications.
- Therefore, please review our product specifications or consult the approval sheet for product specifications before ordering.