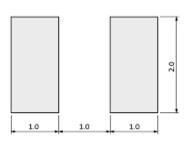

## IRA-S230ST01

(in mm)

Pyroelectric Elements(Electrode Dimension)

Optical Filter characteristics

Test system of Responsivity

3 of 3

- 1. This datasheet is downloaded from the website of Murata Manufacturing Co., Ltd. Therefore, it's specifications are subject to change or our products in it may be discontinued without advance notice. Please check with our sales representatives or product engineers before ordering.
- 2. This datasheet has only typical specifications because there is no space for detailed specifications.
- Therefore, please review our product specifications or consult the approval sheet for product specifications before ordering.