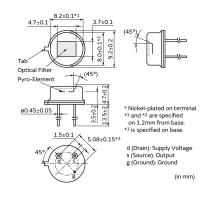

## Appearance & Shape

1 of 3

1. This datasheet is downloaded from the website of Murata Manufacturing Co., Ltd. Therefore, it's specifications are subject to change or our products in it may be discontinued without advance notice. Please check with our sales representatives or product engineers before ordering.

## **Specifications**

| Shape                          | Lead                 |
|--------------------------------|----------------------|
| Dimensions                     | TO-5(φ9.2x4.7mm)     |
| Output Type                    | Analog               |
| Electrode                      | (2.0x1.0mm)x2        |
| Responsivity(typ.)             | 4.6mV                |
| Supply Voltage Range           | 2V to 15V            |
| Field of View                  | X-axis/Y-axis=45deg. |
| Operating Temperature<br>Range | -40°C to 70°C        |
| Storage Temperature Range      | -40°C to 85°C        |