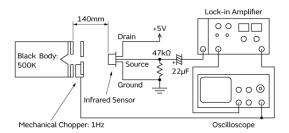

## IRA-S230ST01

(in mm)

Pyroelectric Elements(Electrode Dimension)

Optical Filter characteristics

Test system of Responsivity

3 of 3

- 1. This datasheet is downloaded from the website of Murata Manufacturing Co., Ltd. Therefore, it's specifications are subject to change or our products in it may be discontinued without advance notice. Please check with our sales representatives or product engineers before ordering.
- 2. This datasheet has only typical specifications because there is no space for detailed specifications.
- Therefore, please review our product specifications or consult the approval sheet for product specifications before ordering.