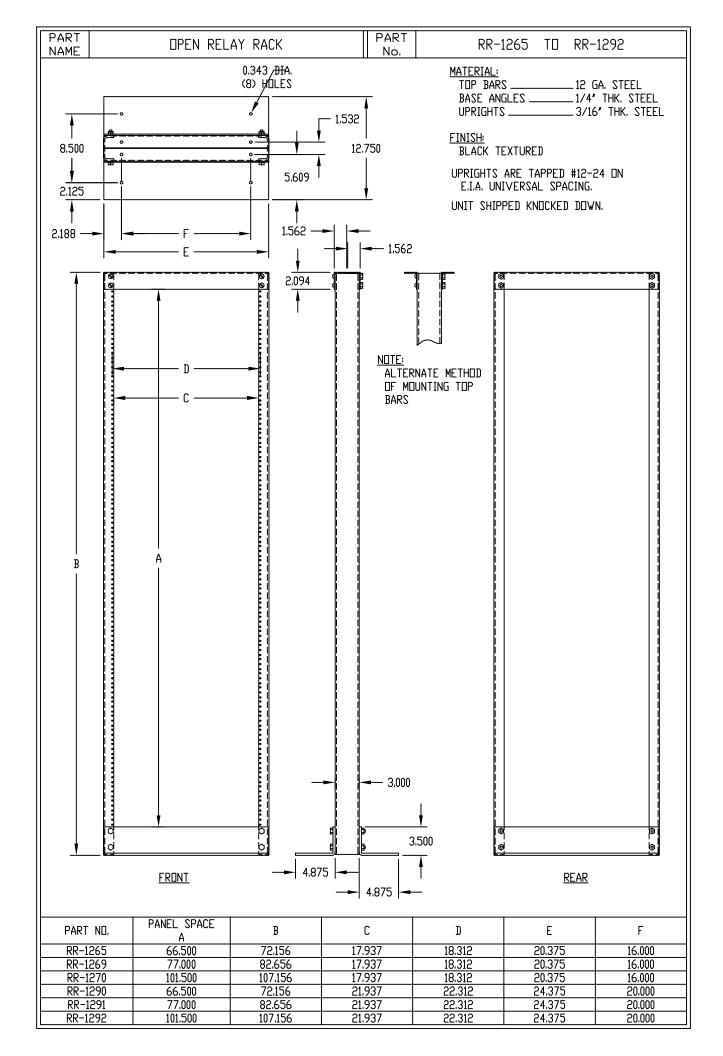

## **Design Features**

These heavy duty racks, an extension of the Bud RR-1265 Series, are available in 6' and 7' heights for 19" wide panel spaces. Panel mounting holes are #12-24 tapped on E.I.A. universal spacing. (Use #9260 screws - order separately) Panel mounting holes are located on front flanges only. Base Angles .25" x 3.50" x 4.87" Top Angles .12" x 2.09" x 1.56" Uprights: .18" x 3.00" x 1.28" Overall Width 20.37" for 19" rack, Overall Depth 12.75 base, 3.00" upright, 6.12" top

## Finishes

Finish: Black Texture (BT)

| Heavy Duty Steel Rack |          |                 |        |             |
|-----------------------|----------|-----------------|--------|-------------|
| Catalog Number        | Drawings | Panel Space     | Height | Weight Lbs. |
| RR-1265               |          | 66.50" x 19.00" | 72.25" | 64          |
| RR-1269               |          | 77.00" x 19.00" | 82.75" | 73          |