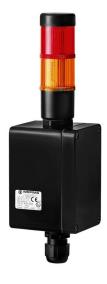

## Ex Signal tower / Ex LED Signal Tower 741

## Ex Signal tower WM 24VDC YE/RD

| MECHANICAL DATA              |                                        |
|------------------------------|----------------------------------------|
| Length                       | 75 mm                                  |
| Width                        | 76 mm                                  |
| Height                       | 232 mm                                 |
| Diameter                     | 38 mm                                  |
| Materials                    | PC<br>PES GF + Graphite                |
| Dome colour                  | Red<br>Yellow                          |
| Housing colour               | Black                                  |
| Protection category          | IP65                                   |
| Connection                   | Screw terminals                        |
| cross-sectional area minimum | 0,25mm² / 24AWG                        |
| cross-sectional area maximum | 2,50mm² / 14AWG                        |
| Cable entry                  | Screwed cable gland                    |
| Cable entry minimum          | d = 7 mm                               |
| Cable entry maximum          | d = 13 mm                              |
| Type of fixing               | Wall mounting                          |
| Working temperature minimum  | -20°C                                  |
| Working temperature maximum  | +50°C                                  |
| Ex approval number           | PTB 06 ATEX 2005                       |
| Atex-guidance                | 2014/34/EU                             |
| Ex label for gas             | II2G Ex eb [ib] mb op is IIC<br>T6 Gb  |
| Ex label for dust            | II2D Ex [ib] op is th IIIC<br>T80°C Dh |
| Safety information           | Observe instruction-leaflet!           |
| Weight with packaging        | 752 g                                  |
| Product weight               | 685 g                                  |