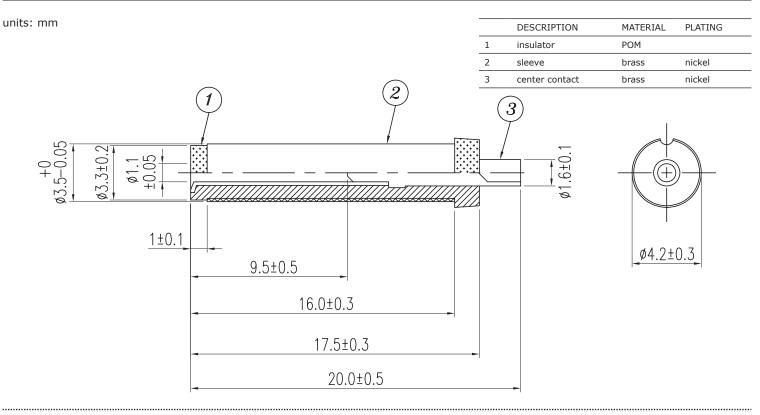

| parameter             | conditions/description | min | typ | max | units |
|-----------------------|------------------------|-----|-----|-----|-------|
| rated voltage         |                        |     |     | 24  | Vdc   |
| rated current         |                        |     |     | 3   | А     |
| contact resistance    |                        |     |     | 30  | mΩ    |
| insulation resistance | at 500 Vdc             | 100 |     |     | MΩ    |
| voltage withstand     | for 1 minute           |     |     | 500 | Vac   |
| operating temperature |                        | -25 |     | 70  | °C    |
| operating humidity    |                        |     |     | 85  | %RH   |
| RoHS compliant        | yes                    |     |     |     |       |

#### **MECHANICAL DRAWING**



#### **REVISION HISTORY**

| rev. | description     | date       |
|------|-----------------|------------|
| 1.0  | initial release | 01/14/2013 |
| 1.01 | brand update    | 11/07/2019 |

The revision history provided is for informational purposes only and is believed to be accurate.

**CUI** DEVICES

CUI Devices offers a one (1) year limited warranty. Complete warranty information is listed on our website.

CUI Devices reserves the right to make changes to the product at any time without notice. Information provided by CUI Devices is believed to be accurate and reliable. However, no responsibility is assumed by CUI Devices for its use, nor for any infringements of patents or other rights of third parties which may result from its use.

.....

CUI Devices products are not authorized or w