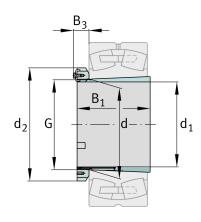

### **Main Dimensions & Performance Data**

| d <sub>1</sub> | 340 mm  | bore diameter |
|----------------|---------|---------------|
| G              | Tr360X5 | Thread        |
| B <sub>1</sub> | 299 mm  | sleeve length |
| ≈m             | 64 kg   | Weight        |

### **Dimensions**

| d              | 360 mm | bore diameter      |  |
|----------------|--------|--------------------|--|
| d <sub>2</sub> | 460 mm | Outside diameter   |  |
| В 3            | 73 mm  | Width nut and lock |  |