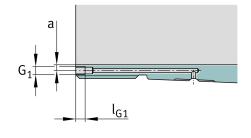

# **Mounting dimensions**

| G <sub>1</sub>  | M6     | Thread oil connector       |
|-----------------|--------|----------------------------|
| а               | 3.5 mm | Distance oil connector     |
| I <sub>G1</sub> | 7 mm   | Thread depth oil connector |