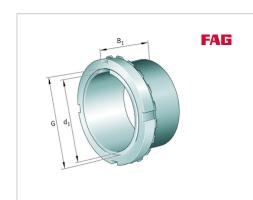

### **Main Dimensions & Performance Data**

| d <sub>1</sub> | 340 mm  | bore diameter |
|----------------|---------|---------------|
| G              | Tr360X5 | Thread        |
| B <sub>1</sub> | 299 mm  | sleeve length |
| ≈m             | 64 kg   | Weight        |

### **Dimensions**

| d              | 360 mm | bore diameter      |  |
|----------------|--------|--------------------|--|
| d <sub>2</sub> | 460 mm | Outside diameter   |  |
| В 3            | 73 mm  | Width nut and lock |  |