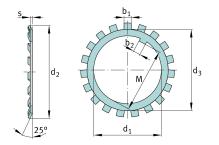

### Main Dimensions & Performance Data

| d <sub>1</sub> | 25 mm   | bore diameter    |
|----------------|---------|------------------|
| d <sub>2</sub> | 42 mm   | Outside diameter |
| S              | 1.25 mm | Thickness        |
| ≈m             | 6.6 g   | Weight           |

#### Mounting dimensions

| 0              |       |                        |  |
|----------------|-------|------------------------|--|
| d <sub>3</sub> | 32 mm | Plant diameter outside |  |
| b <sub>2</sub> | 5 mm  | Distance lug           |  |
| Μ              | 23 mm | Distance lug           |  |
| b <sub>1</sub> | 5 mm  | Width lock washer tab  |  |
|                |       |                        |  |