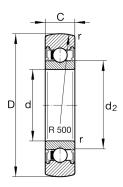

### **Main Dimensions & Performance Data**

| D                 | 13 mm        | Outside diameter                      |
|-------------------|--------------|---------------------------------------|
| d                 | 4 mm         | Bore diameter                         |
| С                 | 4 mm         | Height                                |
| $C_{rw}$          | 920 N        | Basic dynamic load rating, radial     |
| C <sub>0r w</sub> | 360 N        | Basic static load rating, radial      |
| C <sub>ur w</sub> | 18.6 N       | Fatigue load limit, radial            |
| n <sub>DG</sub>   | 24,000 1/min | Speed on permanent grease lubrication |
| ≈m                | 42.187 g     | Weight                                |
|                   |              |                                       |

### **Dimensions**

| d <sub>2</sub>   | 6.1 mm | Diameter of thrust washer            |
|------------------|--------|--------------------------------------|
| r <sub>min</sub> | 0.2 mm | Minimum chamfer dimension            |
| R                | 500 mm | Radius of outer ring outside profile |