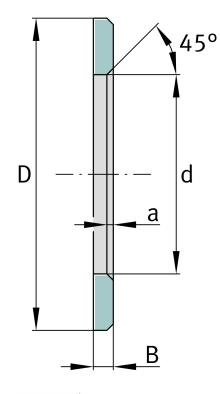

## Main Dimensions & Performance Data

| d                | 120 mm | Bore diameter track washer    |
|------------------|--------|-------------------------------|
| D                | 155 mm | Outside diameter track washer |
| В                | 7 mm   | Width                         |
|                  | 45 °   | Chamfer Angle                 |
| a <sub>min</sub> | 1.5 mm | Chamfer width                 |
| ≈m               | 393 g  | Weight                        |