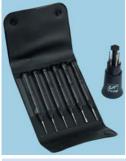

## Pocket Set

Comprising a screwdriver body and chuck with six interchangeable blades - widths 0.6mm to 2.5mm. Each blade is contained in a separate compartment.

|                |                        | Price Each |  |
|----------------|------------------------|------------|--|
| Model<br>777/2 | Order code<br>137-3790 |            |  |