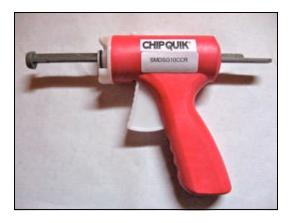

## **CHIP QUIK® Syringe Gun 10cc**

Part # SMDSG10CCR

\* Now Available From CHIP QUIK® \*
This lightweight easy to use Syringe Gun
is ergonomically designed to meet your
dispensing needs

## \* Manual Syringe Gun \*

Low cost manually operated Syringe Gun
Use with all standard 10cc size syringes
Reduces hand fatigue
Excellent dispensing control
Has it own plunger rod
Easy to insert in 10cc syringe
Clean operation - No mess
Lightweight
Portable

\* Engineers & Technicians \*
This Unique Syringe Gun Is
Another CHIP QUIK® Solution
For The Electronic Workbench