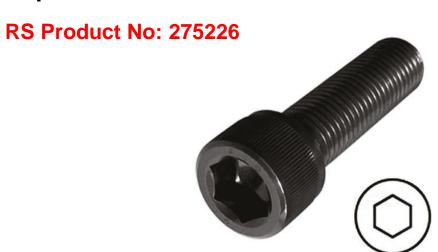

# High Tensile Steel Black Self-Colour Hexagon Socket Cap Head Screws: Metric Thread

Socket caps have a small cylindrical head with tall vertical sides giving them space saving advantages as well as greater tensile strength and they require less side room for wrenches.

- 12.9 grade heat treated high tensile alloy steel
- Threaded in accordance with Din 912 standard
- 1200 MPa maximum tensile strength\* compared to just 800 MPa for structural grade
   8.8 so can be used in high tensile applications
- 1100 yield strength\*\* compared to 640-660 MPa depending on the size of the screw for structural grade 8.8
- 970 MPa proof load\*\*\* compared to just 580-600 depending on the size of the screw for structural grade 8.8
- Used for applications with limited space in high tensile applications
- Suitable for use in many industrial applications and similarly medical, construction, electronic & domestic applications
- Requires a Hex key / Allen key