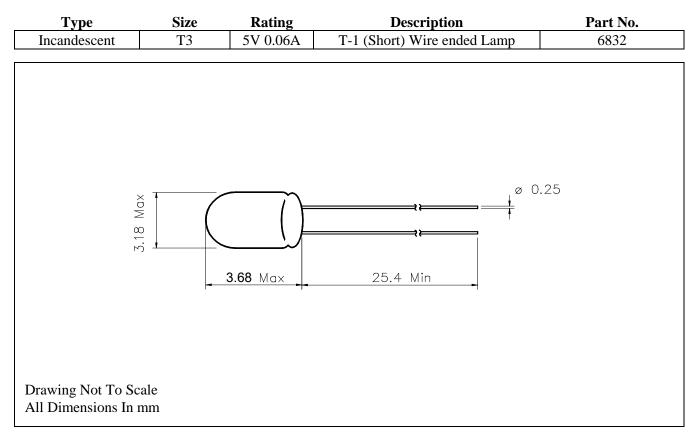

## **NOTES:**

- 1) C-2R filament shape.
- 2) Lead wires 0.25mm diameter x 25.4mm MIN. long, with tinned finish.
- 3) Other leadwire lengths to be supplied according to purchase order.

| Issue No. | Date    | C.N. No. | Drawn | Tech | QA | M & P | Sales |
|-----------|---------|----------|-------|------|----|-------|-------|
| 1         | 20/5/13 |          | NR    |      |    |       |       |