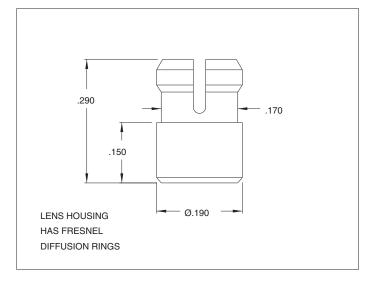

Material: Polycarbonate

Mounting Hole: Snap into Ø.170-.174 hole in panels .030-.060 thick.

| MODEL | LENS COLOR |
|-------|------------|
| 4331  | Red        |
| 4332  | Clear      |
| 4333  | Amber      |
| 4335  | Green      |
| 4336  | Blue       |
| 4337  | Yellow     |

### **Outline Dimensions**

All dimensions in inches.