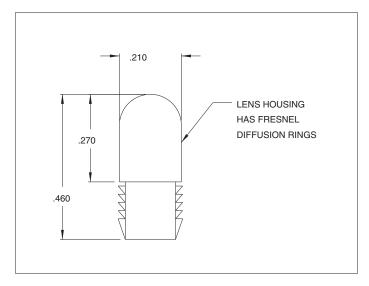

Material: Polycarbonate

Mounting Hole: Snap into Ø.187-.192 hole in panels .020-.097 thick.

| MODEL | LENS COLOR |
|-------|------------|
| 4351  | Red        |
| 4352  | Clear      |
| 4353  | Amber      |
| 4354  | White      |
| 4355  | Green      |
| 4356  | Blue       |
| 4357  | Yellow     |

### **Outline Dimensions**

All dimensions in inches.