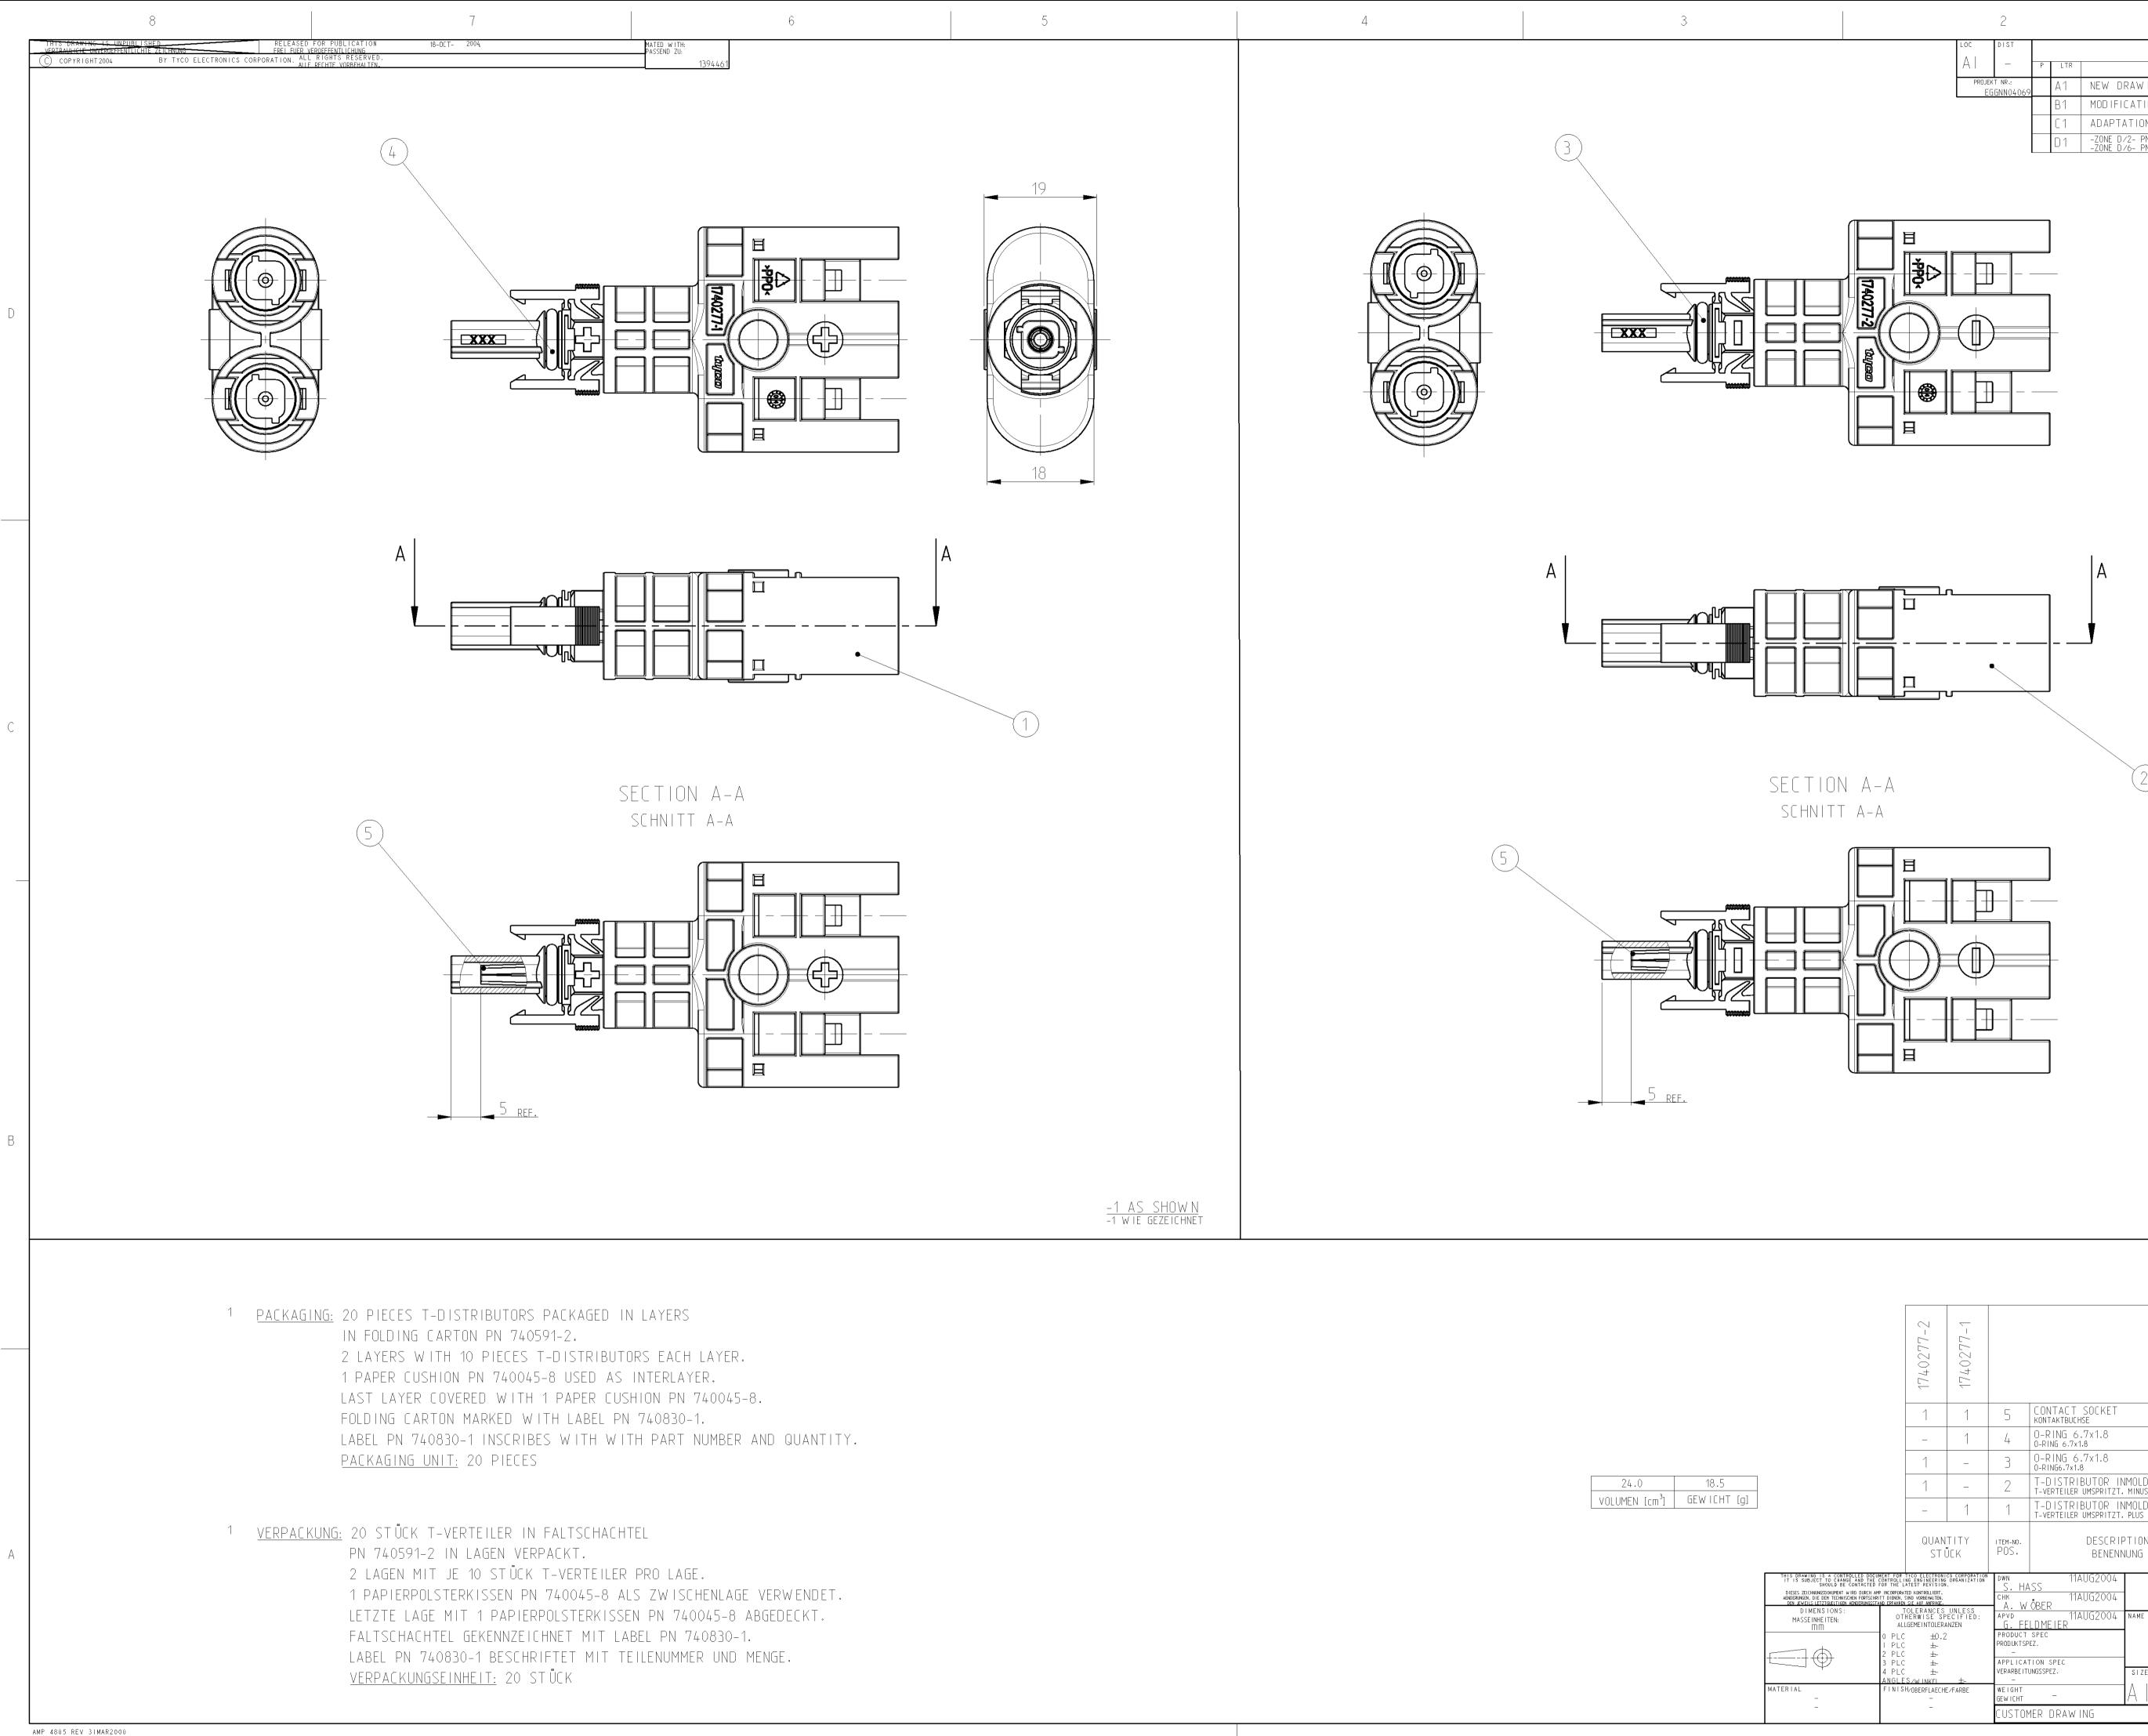

Pro/ENGINEER DRAWING

| 24.0          | 18.5        |  |  |  |
|---------------|-------------|--|--|--|
| VOLUMEN [cm³] | GEWICHT [g] |  |  |  |

|              | 2                 |   |     |              |                                                |  |            |     |      |
|--------------|-------------------|---|-----|--------------|------------------------------------------------|--|------------|-----|------|
| LOC          | DIST              |   | _   |              |                                                |  |            |     |      |
| AT           | _                 | P | LTR |              | DESCRIPTION<br>BESCHREIBUNG                    |  | DATE       | DWN | APVD |
| PROJEK<br>EG | t nr∴<br>GNN04069 |   | Α1  | NEW DRAWING  | CREATED                                        |  | 11AUG2004  | SH  | GF   |
|              |                   |   | B1  | MODIFICATION | TO PRODUCTION                                  |  | 09FEB2005  | SH  | GF   |
|              |                   |   | С1  | ADAPTATION T | O PRODUCTION                                   |  | 27JUN2005  | SH  | GF   |
|              |                   |   | D1  |              | 40277-2 WAS 1740276-2<br>40277-1 WAS 1740276-1 |  | 11-0C T-05 | EW  | GF   |

<u>-2 AS SHOWN</u> -2 wie gezeichnet

В

| 1                                                              |                                                                                                                                                                                                                                                                                                                                                                                                                                                                                                                                                                                                                                                                                                                                                                                                                                                                                                                                                                                                                                                                                                                                                                                                                                                                                                                                                                                                                                                                                                                                                                                                                                                                                                                                                                                                                                                                                                                                                                                                                                                                                                                                                                                                                                                                                                   |                                                  |                                            |                                            |                           |                                           |                                |
|----------------------------------------------------------------|---------------------------------------------------------------------------------------------------------------------------------------------------------------------------------------------------------------------------------------------------------------------------------------------------------------------------------------------------------------------------------------------------------------------------------------------------------------------------------------------------------------------------------------------------------------------------------------------------------------------------------------------------------------------------------------------------------------------------------------------------------------------------------------------------------------------------------------------------------------------------------------------------------------------------------------------------------------------------------------------------------------------------------------------------------------------------------------------------------------------------------------------------------------------------------------------------------------------------------------------------------------------------------------------------------------------------------------------------------------------------------------------------------------------------------------------------------------------------------------------------------------------------------------------------------------------------------------------------------------------------------------------------------------------------------------------------------------------------------------------------------------------------------------------------------------------------------------------------------------------------------------------------------------------------------------------------------------------------------------------------------------------------------------------------------------------------------------------------------------------------------------------------------------------------------------------------------------------------------------------------------------------------------------------------|--------------------------------------------------|--------------------------------------------|--------------------------------------------|---------------------------|-------------------------------------------|--------------------------------|
|                                                                | 1740277-2<br>1740277-1                                                                                                                                                                                                                                                                                                                                                                                                                                                                                                                                                                                                                                                                                                                                                                                                                                                                                                                                                                                                                                                                                                                                                                                                                                                                                                                                                                                                                                                                                                                                                                                                                                                                                                                                                                                                                                                                                                                                                                                                                                                                                                                                                                                                                                                                            |                                                  |                                            |                                            | ORDE                      | (CO<br>ER-NO.<br>ELL-NR.                  |                                |
|                                                                | 1                                                                                                                                                                                                                                                                                                                                                                                                                                                                                                                                                                                                                                                                                                                                                                                                                                                                                                                                                                                                                                                                                                                                                                                                                                                                                                                                                                                                                                                                                                                                                                                                                                                                                                                                                                                                                                                                                                                                                                                                                                                                                                                                                                                                                                                                                                 | 1                                                | 5                                          | CONTACT SOCKET<br>KONTAKTBUCHSE            |                           | SILVER PLATED<br>VERSILBERT               | CuZn<br>CuZn                   |
|                                                                | _                                                                                                                                                                                                                                                                                                                                                                                                                                                                                                                                                                                                                                                                                                                                                                                                                                                                                                                                                                                                                                                                                                                                                                                                                                                                                                                                                                                                                                                                                                                                                                                                                                                                                                                                                                                                                                                                                                                                                                                                                                                                                                                                                                                                                                                                                                 | 1                                                | 4                                          | 0-RING 6.7x1.8<br>0-RING 6.7x1.8           |                           | RED<br>Rot                                | SILICONE<br>SILIKON            |
|                                                                | 1                                                                                                                                                                                                                                                                                                                                                                                                                                                                                                                                                                                                                                                                                                                                                                                                                                                                                                                                                                                                                                                                                                                                                                                                                                                                                                                                                                                                                                                                                                                                                                                                                                                                                                                                                                                                                                                                                                                                                                                                                                                                                                                                                                                                                                                                                                 | _                                                | 3                                          | 0-RING 6.7x1.8<br>0-RING6.7x1.8            |                           | BLUE<br>blau                              | SILICONE<br>SILIKON            |
|                                                                | 1 – 2 T-DISTRIBUTOR I<br>T-VERTEILER UMSPRITZT                                                                                                                                                                                                                                                                                                                                                                                                                                                                                                                                                                                                                                                                                                                                                                                                                                                                                                                                                                                                                                                                                                                                                                                                                                                                                                                                                                                                                                                                                                                                                                                                                                                                                                                                                                                                                                                                                                                                                                                                                                                                                                                                                                                                                                                    |                                                  | NMOLDED, MINUS<br>, minus                  | BLACK<br>Schwarz                           | PPO<br>PPO                |                                           |                                |
|                                                                | _                                                                                                                                                                                                                                                                                                                                                                                                                                                                                                                                                                                                                                                                                                                                                                                                                                                                                                                                                                                                                                                                                                                                                                                                                                                                                                                                                                                                                                                                                                                                                                                                                                                                                                                                                                                                                                                                                                                                                                                                                                                                                                                                                                                                                                                                                                 | 1                                                | 1                                          | T-DISTRIBUTOR IN<br>T-VERTEILER UMSPRITZT, |                           | BLACK<br>SCHW ARZ                         | PPO<br>PPO                     |
|                                                                |                                                                                                                                                                                                                                                                                                                                                                                                                                                                                                                                                                                                                                                                                                                                                                                                                                                                                                                                                                                                                                                                                                                                                                                                                                                                                                                                                                                                                                                                                                                                                                                                                                                                                                                                                                                                                                                                                                                                                                                                                                                                                                                                                                                                                                                                                                   | QUANTITY ITEM-NO. DESCRIPT<br>STÜCK POS. BENENNU |                                            |                                            | SURFACE<br>OBERFLÄCHE     | MATERIAL                                  |                                |
|                                                                |                                                                                                                                                                                                                                                                                                                                                                                                                                                                                                                                                                                                                                                                                                                                                                                                                                                                                                                                                                                                                                                                                                                                                                                                                                                                                                                                                                                                                                                                                                                                                                                                                                                                                                                                                                                                                                                                                                                                                                                                                                                                                                                                                                                                                                                                                                   |                                                  |                                            |                                            |                           | COLOUR/FARBE                              |                                |
| AMP INCORPORAT<br>HRITT DIENEN, S<br>STAND ERFAHREN            | INTERT FOR TYCO ELECTRONICS CORPORATION<br>FOR THE LATEST REVISION.<br>PORTHE LATEST REVISION.<br>PORTH |                                                  |                                            | <u>SS</u><br>11AUG2004                     | <b>tyco</b><br>Electronic | tyco Electronics<br>D - 64625 Bens        |                                |
| 0 PLC<br>1 PLC<br>2 PLC                                        | IDLERANCES UNLESS APVD 11AUG2004   OTHERWISE SPECIFIED: APVD 11AUG2004   ALLGEMEINTOLERANZEN G. FELDMEIER   0 PLC ±0.2 PRODUCT SPEC   1 PLC ±- PRODUKTSPEZ.   2 PLC ±- -                                                                                                                                                                                                                                                                                                                                                                                                                                                                                                                                                                                                                                                                                                                                                                                                                                                                                                                                                                                                                                                                                                                                                                                                                                                                                                                                                                                                                                                                                                                                                                                                                                                                                                                                                                                                                                                                                                                                                                                                                                                                                                                          |                                                  |                                            | 11AUG2004<br>LDME I ER<br>spec<br>ez.      |                           | RIBUTOR INMOLD<br>TEILER UMSPRITZ<br>-    |                                |
|                                                                | C ±-<br>ES_/w_inkfi ±-<br>SH/OBERFLAECHE/FARBE                                                                                                                                                                                                                                                                                                                                                                                                                                                                                                                                                                                                                                                                                                                                                                                                                                                                                                                                                                                                                                                                                                                                                                                                                                                                                                                                                                                                                                                                                                                                                                                                                                                                                                                                                                                                                                                                                                                                                                                                                                                                                                                                                                                                                                                    |                                                  | APPLICA<br>VERARBEITI<br>WEIGHT<br>GEWICHT | FION SPEC<br>JNGSSPEZ-                     |                           | drawing no<br>Ceichnungs-nr.<br>C=1740277 | RESTRICTED TO<br>NUR FUER<br>- |
| CUSTOMER DRAWING /KUNDENZEICHNUNG SCALE SHEET OF BLATT 1 VON 1 |                                                                                                                                                                                                                                                                                                                                                                                                                                                                                                                                                                                                                                                                                                                                                                                                                                                                                                                                                                                                                                                                                                                                                                                                                                                                                                                                                                                                                                                                                                                                                                                                                                                                                                                                                                                                                                                                                                                                                                                                                                                                                                                                                                                                                                                                                                   |                                                  |                                            |                                            |                           |                                           |                                |